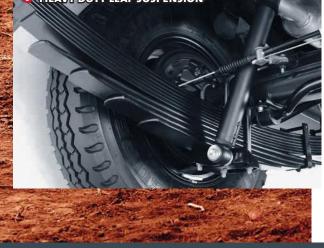

The Land Cruiser 70 range features a 5-speed manual transmission and an additional 4-position 4-wheel drive transfer lever, giving the driver maximum control. Its coil spring rigid axle front suspension, in combination with its long wheelbase, offers outstanding directional stability at any speed, in any condition. A leaf spring rigid axle rear suspension ensures that occupants are always comfortable. The Land Cruiser 76 V8 has a ground clearance of 230 mm, while the Land Cruiser 79 model is 235 mm above the ground, allowing the vehicles to handle off-road conditions with confidence.

- 1 Coil spring front suspension for good road holding and rid
- leavy duty, durable differential pinions (Single Cab
- 3 Long rear leaf springs
- rong and durable drive shaft
- urable solid front axle
- Ventilated front disc brake
- 7 Extra-strong heavy duty ladder frame