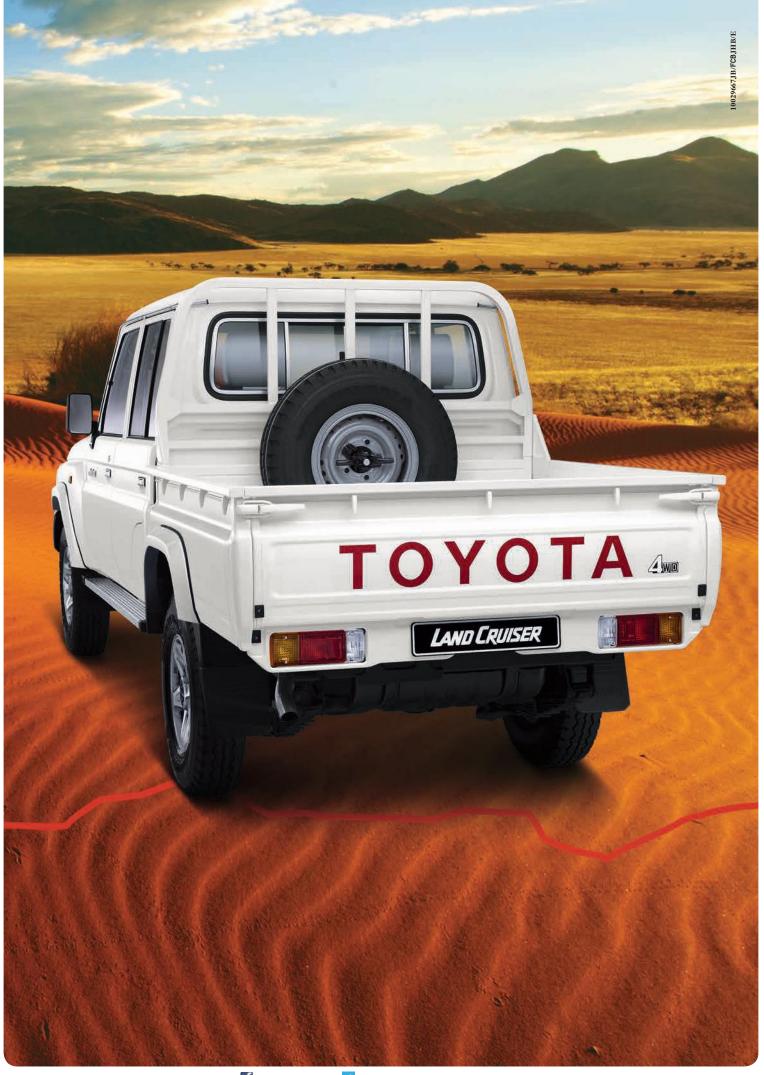

# 70 Series 79 DOUBLE CAB DO ANYTHING, EXPLORE EVERYWHERE

The Land Cruiser 79 Double Cab comes equipped with the durability of the Land Cruiser 79 Single Cab and the extra advantage of rear seating space in the cabin. The Double Cab is multi-functional - it's strong enough to carry heavy loads and is versatile enough to transport five occupants in comfort. The Double Cab is also available in a 4.5 litre V8 engine with 151 Kw of power and 430 Nm of torque, so you can get anyone or anything – anywhere.

Model shown: Land Cruiser 79 Double Cab

07

## THE EXTERIOR

Taming the African wild is no mean feat. A certain resilience is needed, something the Land Cruiser 79 Double Cab has got in bakkie loads. This vehicle delivers a go-anywhere carrying capacity in style. The Land Cruiser 79 comes standard with chrome finishes on the grille and door handles, aluminium side steps, as well as front fog lamps. The load bay is 1525 mm in length and 1600 mm wide with a load capacity of between 920 kg and 1005 kg, depending on which model you choose.