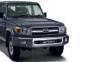

# BRAVELY COMBAT THE TERRAIN

This vehicle is the ultimate workhorse for the tough African environment. It has got the power to take charge of the most demanding conditions and even with a full one-ton load, this pick-up will go wherever you take it. It is also available in a 4.5 litre V8 engine with 151 kW of power and 430 Nm of torque that will give your Land Cruiser extra staying power to go where most wouldn't dare.

## THE EXTERIOR

The Land Cruiser 79 Single Cab is reliable through and through. Its all-welded integral cabin provides extra strength and safety, which reduces dust/water entry and corrosion that could result from deep water driving. The heavy-duty frame, suspension and drivetrain ensure it can carry the heaviest of loads, both on and off-road. This is aided by the super long wheelbase of 3180 mm. Front fog lamps, alloy wheels and chrome finishes on the grille and door handles make the Land Cruiser 79 Single Cab not only practical but adds an edgy style to it as well.

## THE INTERIOR

The interior of the Land Cruiser 79 is not only practical, it's built to be comfortable for the driver and passenger no matter where their work takes them. An air conditioner to ensure you're never at the mercy of the weather, regardless of the temperature outside, is a standard feature. Front bottle holders to keep your drinks spill-free, and the lockable glove box to safely stow-away your possessions are two other standard features. For convenience, the Land Cruiser 79 Single Cab also has electrically adjustable windows.