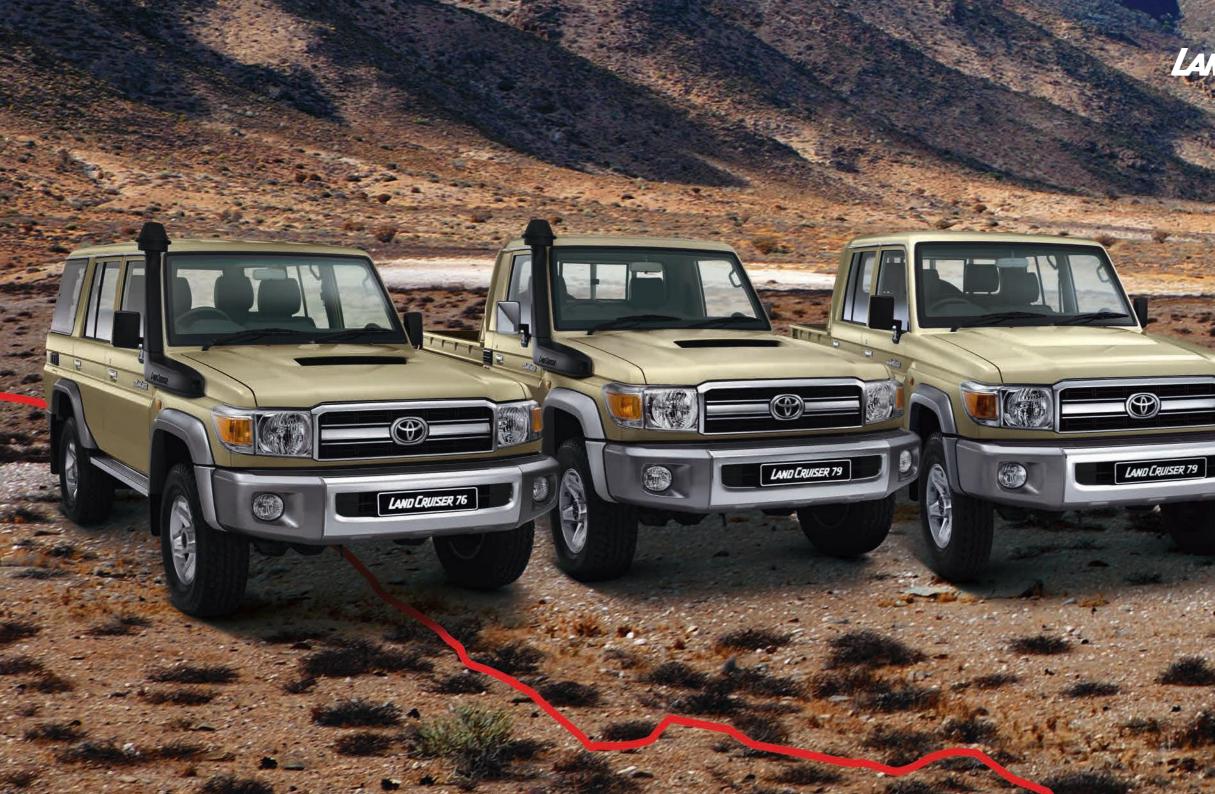

The Land Cruiser 70 series is available in seven models: Land Cruiser 76 Station Wagon Diesel 4.5 V8 Land Cruiser 79 Single Cab Diesel 4.2 Land Cruiser 79 Single Cab Petrol 4.0

Land Cruiser 79 Single Cab Diesel 4.5 V8 Land Cruiser 79 Double Cab Diesel 4.2 Land Cruiser 79 Double Cab Petrol 4.0 Land Cruiser 79 Double Cab Diesel 4.5 V8