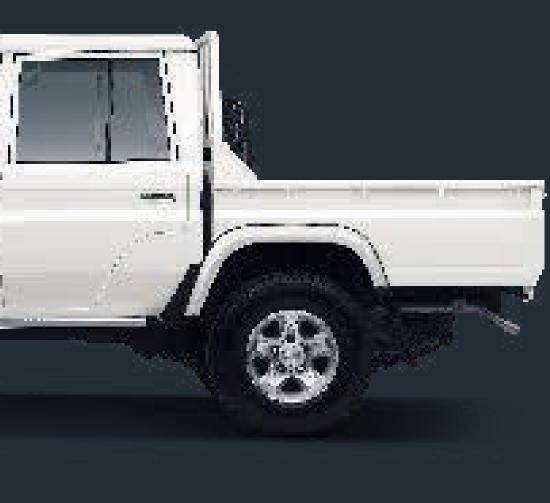

# BRAVELY COMBAT THE TERRAIN

This vehicle is the ultimate workhorse for the tough African environment. It has got the power to take charge of the most demanding conditions and even with a full one-ton load, this pick-up will go wherever you take it. It is also available in a 4.5 litre V8 engine with 151 kW of power and 430 Nm of torque that will give your Land Cruiser extra staying power to go where most wouldn't dare.

## THE EXTERIOR

The Land Cruiser 79 Single Cab is reliable through and through. Its all-welded integral cabin provides extra strength and safety, which reduces dust/water entry and corrosion that could result from deep water driving. The heavy-duty frame, suspension and drivetrain ensure it can carry the heaviest of loads, both on and off-road. This is aided by the super long wheelbase of 3180 mm. Front fog lamps, alloy wheels and chrome finishes on the grille and door handles make the Land Cruiser 79 Single Cab not only practical but adds an edgy style to it as well.