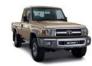

# BRAVELY COMBAT THE TERRAIN

This vehicle is the ultimate workhorse for the tough African environment. It has got the power to take charge of the most demanding conditions and even with a full one-ton load, this pick-up will go wherever you take it. It is also available in a 4.5 litre V8 engine with 151 kW of power and 430 Nm of torque that will give your Land Cruiser extra staying power to go where most wouldn't dare.

## THE EXTERIOR

The Land Cruiser 79 Single Cab is reliable through and through. Its all-welded integral cabin provides extra strength and safety, which reduces dust/water entry and corrosion that could result from deep water driving. The heavy-duty frame, suspension and drivetrain ensure it can carry the heaviest of loads, both on and off-road. This is aided by the super long wheelbase of 3180 mm. Front fog lamps, alloy wheels and chrome finishes on the grille and door handles make the Land Cruiser 79 Single Cab not only practical but adds an edgy style to it as well.

## THE EXTERIOR

Taming the African wild is no mean feat. A certain resilience is needed, something the Land Cruiser 79 Double Cab has got in bakkie loads. This vehicle delivers a go-anywhere carrying capacity in style. The Land Cruiser 79 comes standard with chrome finishes on the grille and door handles, aluminium side steps, as well as front fog lamps. The load bay is 1525 mm in length and 1600 mm wide with a load capacity of between 920 kg and 1005 kg, depending on which model you choose.