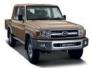

# 70 Series 79 DOUBLE CAB DO ANYTHING, EXPLORE EVERYWHERE

The Land Cruiser 79 Double Cab comes equipped with the durability of the Land Cruiser 79 Single Cab and the extra advantage of rear seating space in the cabin. The Double Cab is multi-functional - it's strong enough to carry heavy loads and is versatile enough to transport five occupants in comfort. The Double Cab is also available in a 4.5 litre V8 engine with 151 Kw of power and 430 Nm of torque, so you can get anyone or anything – anywhere.

Model shown: Land Cruiser 79 Double Cab

07

## THE EXTERIOR

Taming the African wild is no mean feat. A certain resilience is needed, something the Land Cruiser 79 Double Cab has got in bakkie loads. This vehicle delivers a go-anywhere carrying capacity in style. The Land Cruiser 79 comes standard with chrome finishes on the grille and door handles, aluminium side steps, as well as front fog lamps. The load bay is 1525 mm in length and 1600 mm wide with a load capacity of between 920 kg and 1005 kg, depending on which model you choose.