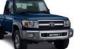

# 70 Series 76 V8 STATION WAGON EMBARKON AN AFRICAN ADVENTURE

If you're planning on venturing into the wild open country, the Land Cruiser 76 V8 Station Wagon is the perfect vehicle to see it all and get away from it all. Its spacious interior can seat up to five adults in comfort with extra space for luggage. The vehicle also has a fuel capacity of 130 litres to take you further into the wilderness.

The Land Cruiser 76 V8 Station Wagon has the flexibility of a five-seater with the formidable ability of a 4x4, making it the perfect vehicle to witness the wonder of nature with the whole family. The 4.5 litre V8 engine with 151 kW of power and 430 Nm of torque will turn any mountain into a mere molehill.

## The Interior

Even though the Land Cruiser 76 V8 Station Wagon is about roughing it in the great outdoors, its interior is comfort-centred. A rear console helps keep everything in its place, plus the back pockets on the driver and front passenger seats give the rear passengers space to store whatever they need for the journey ahead. A rear bench adds extra seating space for up to five passengers, while the station wagon's impressive proportions allow ample legroom for all its occupants. For convenience, the Land Cruiser 76 V8 has electrically adjustable windows. The Land Cruiser 76 V8 Station Wagon now comes with a navigation system, Miracast (Android), Auto Plus Show (Android) and Apple Car Play (iOS).

## The Exterior

The Land Cruiser 76 V8 is much more than a station wagon! Everything about it is rugged, from its imposing 230 mm ground clearance down to the 16" alloy wheels. Its already strong-featured look is taken to the next level with the painted and plated front bumper, while the aluminium side steps make getting in and out of the Land Cruiser 76 V8 simple.