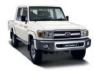

# 70 Series 79 DOUBLE CAB DO ANYTHING, EXPLORE EVERYWHERE

The Land Cruiser 79 Double Cab comes equipped with the durability of the Land Cruiser 79 Single Cab and the extra advantage of rear seating space in the cabin. The Double Cab is multi-functional - it's strong enough to carry heavy loads and is versatile enough to transport five occupants in comfort. The Double Cab is also available in a 4.5 litre V8 engine with 151 Kw of power and 430 Nm of torque, so you can get anyone or anything – anywhere.

Model shown: Land Cruiser 79 Double Cab

07

## THE EXTERIOR

Taming the African wild is no mean feat. A certain resilience is needed, something the Land Cruiser 79 Double Cab has got in bakkie loads. This vehicle delivers a go-anywhere carrying capacity in style. The Land Cruiser 79 comes standard with chrome finishes on the grille and door handles, aluminium side steps, as well as front fog lamps. The load bay is 1525 mm in length and 1600 mm wide with a load capacity of between 920 kg and 1005 kg, depending on which model you choose.