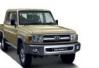

# 70 Series 76 V8 STATION WAGON EMBARKON AN AFRICAN ADVENTURE

If you're planning on venturing into the wild open country, the Land Cruiser 76 V8 Station Wagon is the perfect vehicle to see it all and get away from it all. Its spacious interior can seat up to five adults in comfort with extra space for luggage. The vehicle also has a fuel capacity of 130 litres to take you further into the wilderness.

The Land Cruiser 76 V8 Station Wagon has the flexibility of a five-seater with the formidable ability of a 4x4, making it the perfect vehicle to witness the wonder of nature with the whole family. The 4.5 litre V8 engine with 151 kW of power and 430 Nm of torque will turn any mountain into a mere molehill.