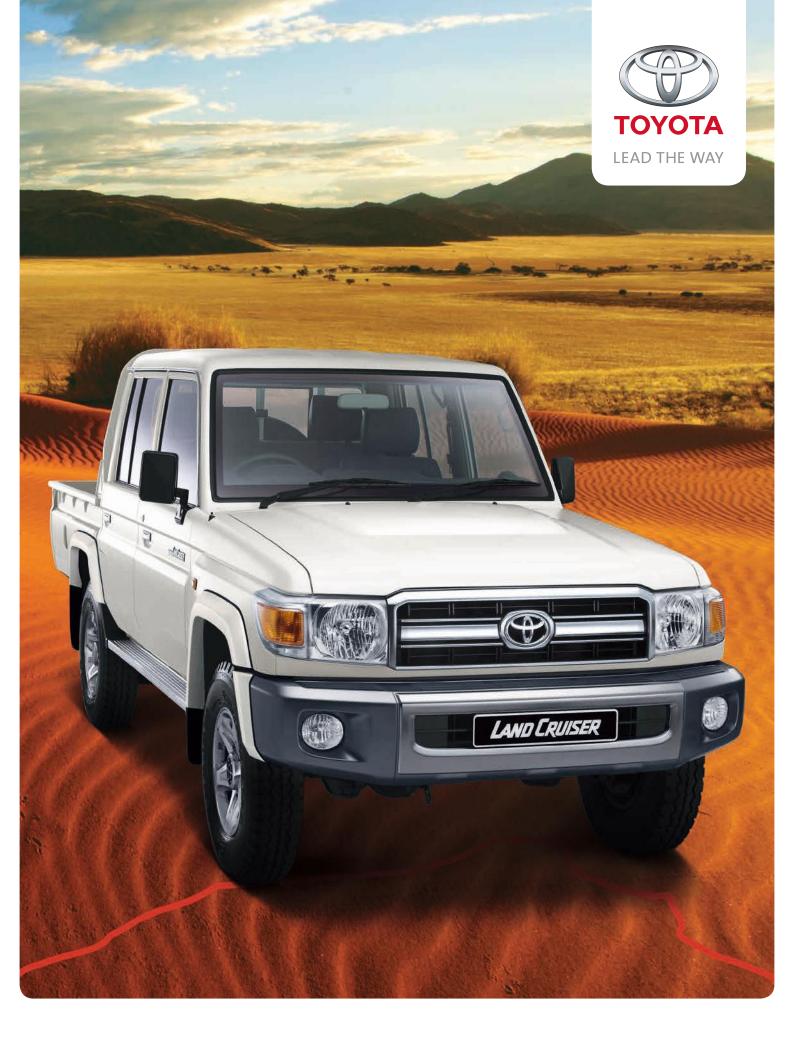

# LAND CRUISER 70 SERIES

# 70 Series AS RUGGED **AS AFRICA**

The indestructible Land Cruiser 70 series surrenders to no challenge; it is steadfast and bold. This range of vehicles is built to perform and work as hard as you do, which is why they have been at the helm of 4x4 African motoring for more than 60 years. A 4.5 litre V8 engine with 151 kW of power and 430 Nm of torgue is now available in the Station Wagon, Single Cab and Double Cab ranges. Tackling the toughest of terrains with ease, the Land Cruiser 70 series is truly as rugged as Africa.