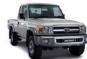

# 70 Series 79 DOUBLE CAB DO ANYTHING, EXPLORE EVERYWHERE

The Land Cruiser 79 Double Cab comes equipped with the durability of the Land Cruiser 79 Single Cab and the extra advantage of rear seating space in the cabin. The Double Cab is multi-functional - it's strong enough to carry heavy loads and is versatile enough to transport five occupants in comfort. The Double Cab is also available in a 4.5 litre V8 engine with 151 Kw of power and 430 Nm of torque, so you can get anyone or anything – anywhere.

## THE EXTERIOR

Taming the African wild is no mean feat. A certain resilience is needed, something the Land Cruiser 79 Double Cab has got in bakkie loads. This vehicle delivers a go-anywhere carrying capacity in style. The Land Cruiser 79 comes standard with chrome finishes on the grille and door handles, aluminium side steps, as well as front fog lamps. The load bay is 1525 mm in length and 1600 mm wide with a load capacity of between 920 kg and 1005 kg, depending on which model you choose.

## THE INTERIOR

4:28. \*\*

Station list 94.70M

1 94.20 3 98.00 5 107.90 4 105.10 6 106.00

The Land Cruiser 79 Double Cab's exterior is made to be indestructible but its interior features afford you and your passengers the highest level of comfort. Electrically adjustable windows and an air conditioner to make even the hottest of places bearable, while an audio system with Bluetooth and USB port makes sure you're never bored on desolate stretches of road. The Land Cruiser 79 Double Cab range now comes with a navigation system, Miracast (Android), Auto Plus Show (Android) and Apple Car Play (iOS).