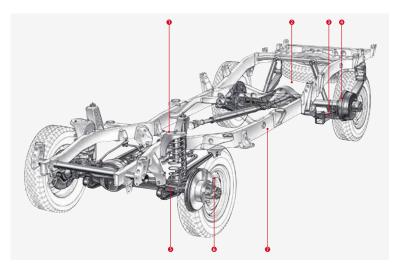

The Land Cruiser 70 range features a 5-speed manual transmission and an additional 4-position 4-wheel drive transfer lever, giving the driver maximum control. Its coil spring rigid axle front suspension, in combination with its long wheelbase, offers outstanding directional stability at any speed, in any condition. A leaf spring rigid axle rear suspension ensures that occupants are always comfortable. The Land Cruiser 76 V8 has a ground clearance of 230 mm, while the Land Cruiser 79 model is 235 mm above the ground, allowing the vehicles to handle off-road conditions with confidence.

- 1 Coil spring front suspension for good road holding and rid
- leavy duty, durable differential pinions (Single Cab
- 3 Long rear leaf springs
- rong and durable drive shaft
- urable solid front axle
- Ventilated front disc brake
- 7 Extra-strong heavy duty ladder frame