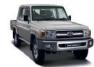

# 70 Series 79 DOUBLE CAB DO ANYTHING, EXPLORE EVERYWHERE

The Land Cruiser 79 Double Cab comes equipped with the durability of the Land Cruiser 79 Single Cab and the extra advantage of rear seating space in the cabin. The Double Cab is multi-functional - it's strong enough to carry heavy loads and is versatile enough to transport five occupants in comfort. The Double Cab is also available in a 4.5 litre V8 engine with 151 Kw of power and 430 Nm of torque, so you can get anyone or anything – anywhere.

Model shown: Land Cruiser 79 Double Cab

07

## THE EXTERIOR

Taming the African wild is no mean feat. A certain resilience is needed, something the Land Cruiser 79 Double Cab has got in bakkie loads. This vehicle delivers a go-anywhere carrying capacity in style. The Land Cruiser 79 comes standard with chrome finishes on the grille and door handles, aluminium side steps, as well as front fog lamps. The load bay is 1525 mm in length and 1600 mm wide with a load capacity of between 920 kg and 1005 kg, depending on which model you choose.