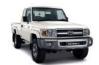

# BRAVELY COMBAT THE TERRAIN

This vehicle is the ultimate workhorse for the tough African environment. It has got the power to take charge of the most demanding conditions and even with a full one-ton load, this pick-up will go wherever you take it. It is also available in a 4.5 litre V8 engine with 151 kW of power and 430 Nm of torque that will give your Land Cruiser extra staying power to go where most wouldn't dare.

## THE EXTERIOR

The Land Cruiser 79 Single Cab is reliable through and through. Its all-welded integral cabin provides extra strength and safety, which reduces dust/water entry and corrosion that could result from deep water driving. The heavy-duty frame, suspension and drivetrain ensure it can carry the heaviest of loads, both on and off-road. This is aided by the super long wheelbase of 3180 mm. Front fog lamps, alloy wheels and chrome finishes on the grille and door handles make the Land Cruiser 79 Single Cab not only practical but adds an edgy style to it as well.

## THE INTERIOR

The interior of the Land Cruiser 79 is not only practical, it's built to be comfortable for the driver and passenger no matter where their work takes them. An air conditioner to ensure you're never at the mercy of the weather, regardless of the temperature outside, is a standard feature. Front bottle holders to keep your drinks spill-free, and the lockable glove box to safely stow-away your possessions are two other standard features. For convenience, the Land Cruiser 79 Single Cab also has electrically adjustable windows.