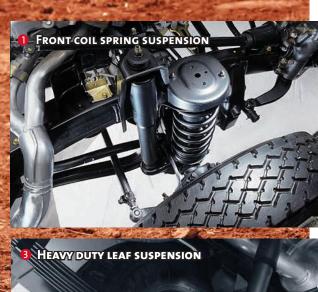

The Land Cruiser 70 range features a 5-speed manual transmission and an additional 4-position 4-wheel drive transfer lever, giving the driver maximum control. Its coil spring rigid axle front suspension, in combination with its long wheelbase, offers outstanding directional stability at any speed, in any condition. A leaf spring rigid axle rear suspension ensures that occupants are always comfortable. The Land Cruiser 76 V8 has a ground clearance of 230 mm, while the Land Cruiser 79 model is 235 mm above the ground, allowing the vehicles to handle off-road conditions with confidence.

- 1 Coil spring front suspension for good road holding and rid
- leavy duty, durable differential pinions (Single Cab
- 3 Long rear leaf springs
- rong and durable drive shaft
- urable solid front axle
- Ventilated front disc brake
- 7 Extra-strong heavy duty ladder frame