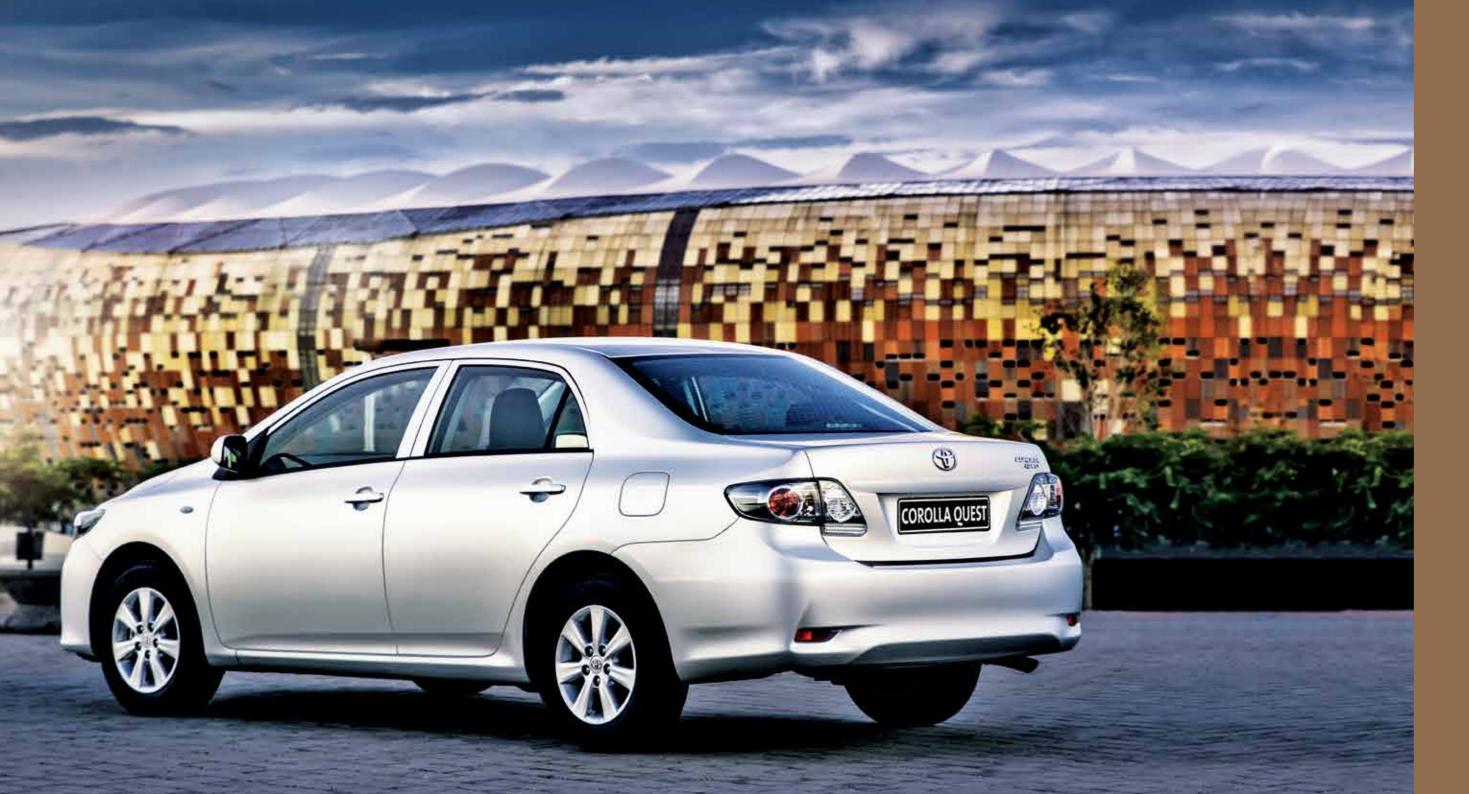

### favour comfort

experience the epitome of style and true comform the 1.6 Toyota Corolla Quest. With a fresh face on the iconic look of the Corolla, its modern style ows from the front grille to the rear combination of the black finishes on the headlamps, black radiator grille and striking dark gunmetalcoloured rear combination lamps, giving the

All models have electrically adjustable mirrors and colour-coded bumpers with colour-coded

ne Corolla Quest Plus model comes standard with "alloy wheels, while the Corolla Quest and Corolla uest AT models are fitted with 15" steel wheels