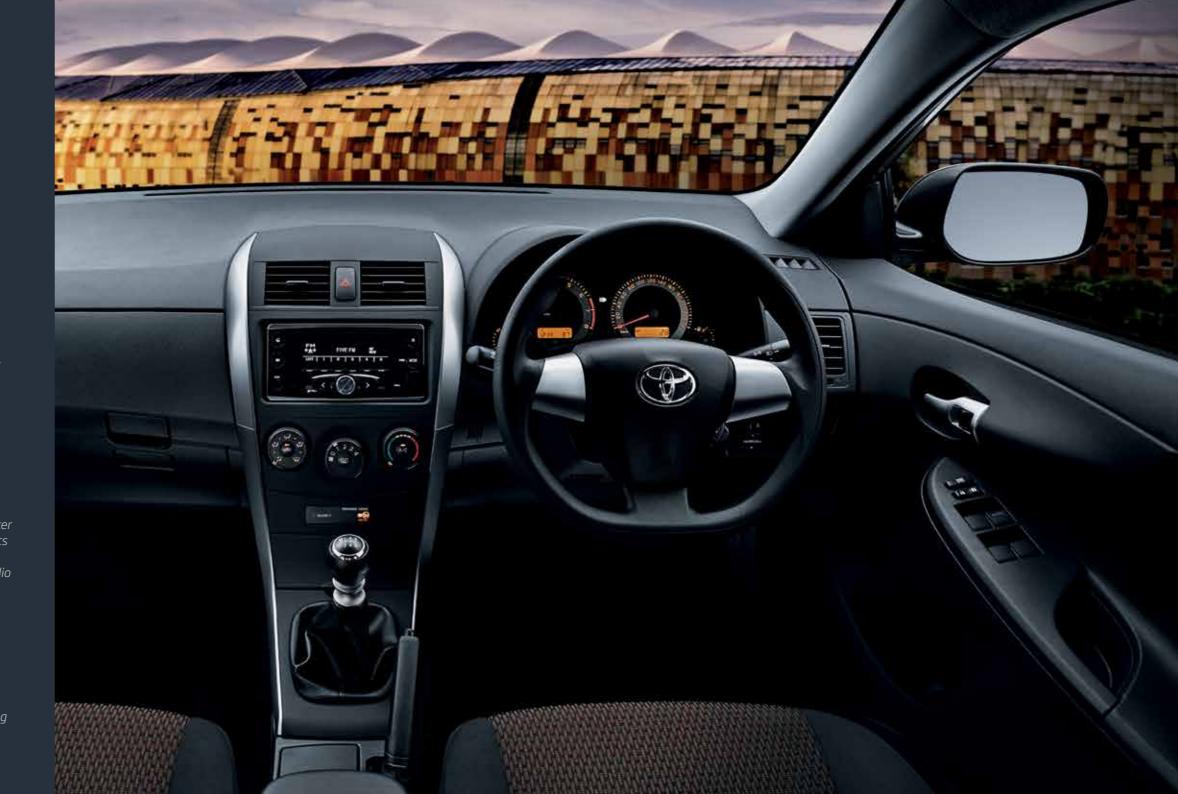

While quality was a priority when developing the Corolla Quest, we didn't forget about functionality. The Multi-Information Display cluster provides all the important information and metrics needed for an easy and safe drive. The Corolla Quest Plus model also comes standard with a radio and CD player with four speakers, auxiliary and USB inputs to keep you entertained, as well as Bluetooth functionality for your convenience.