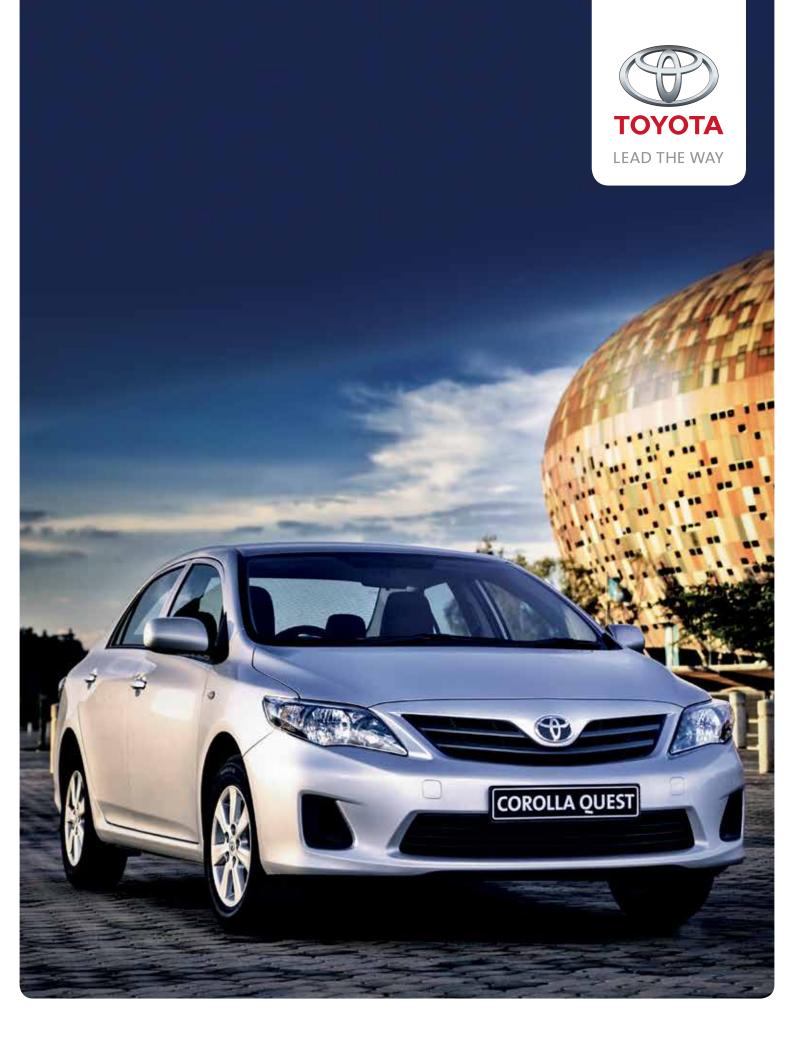

Since its release, the 1.6 Toyota Corolla Quest, just like all the Corollas before it, has been a firm South African favourite. Now with the most recent update, the Corolla Quest is sure to go from strength to strength, with more heart, more space, more safety and more value than you've come to know over the years. With all its updated features, there is no doubt the Corolla Quest is sure to be yet another favourite South African icon.

The Corolla Quest is just as at home in South Africa as you are. With a more comfortable interior and a reliable, fuel-efficient 1.6 litre engine, you can tour the rich landscape and explore the diverse places our beloved country has to offer in true comfort.