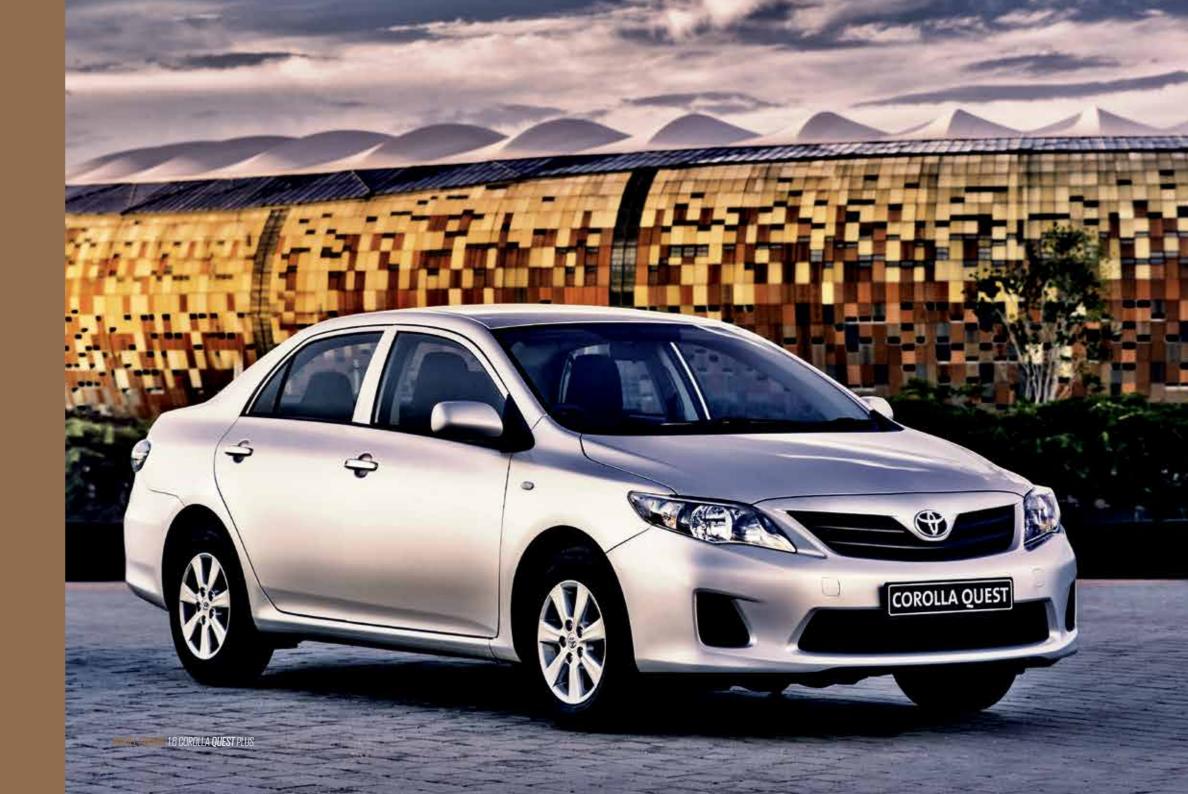

### Cenic landscapes spanning

Across the scenic landscapes spanni from coast to coast, South Africa is fill with new places waiting to be discovered From awe-inspiring views along to coastline to breathtaking valleys of lungreenery along majestic mountain curve the Toyota Corolla Quest takes you on you favourite journeys with every smooth tu

Fitted with MacPherson front suspension and Torsion Beam rear suspension for superior handling, the Corolla Quest\* delivers a comfortable and enjoyable drive. The economical 1.6 litre engine delivers on efficiency and performance, and boasts a great fuel consumption figure of 6.9 litres per 100 km, so you can go further for less.

The 1.6 litre petrol engine puts out an impressive 90 kW of power and 154 Nm of torque. The Corolla Quest is available in either a 6-speed manual transmission or a 4-speed automatic.

favourite naces

MODEL SHOWN 1.6 COROLLA QUEST PLUS