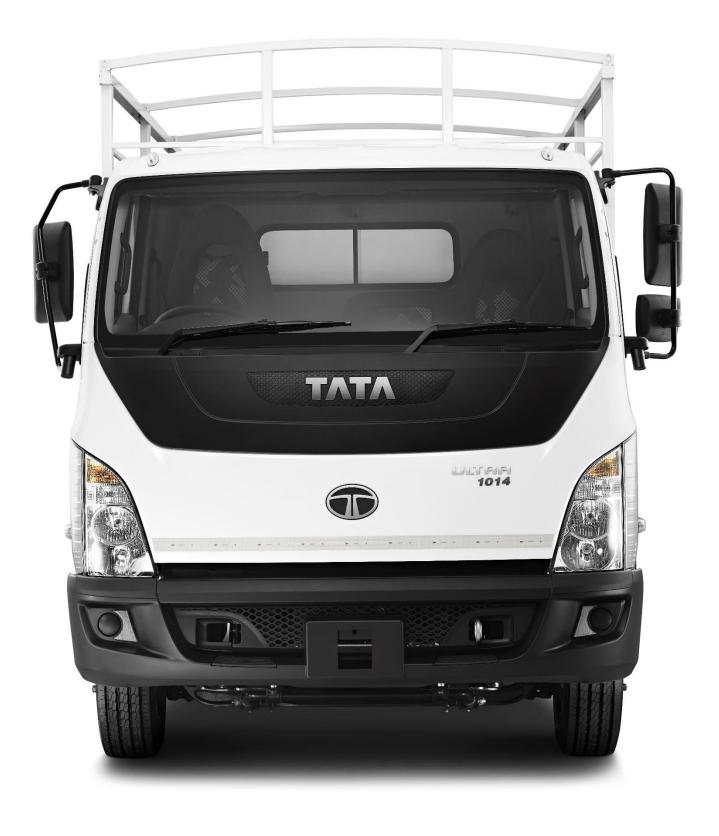

## Tata Ultra 1014 4x2 Freight Carrier

| Ultra 1014 4x2 Freight Carrier                                                                                                                                                                     |                                      |
|----------------------------------------------------------------------------------------------------------------------------------------------------------------------------------------------------|--------------------------------------|
| ENGINE                                                                                                                                                                                             |                                      |
| Make                                                                                                                                                                                               | TATA                                 |
| Model                                                                                                                                                                                              | NG3LCR E3                            |
| Capacity (cc)                                                                                                                                                                                      | 2 956                                |
| Layout                                                                                                                                                                                             | Diesel inline 6                      |
| Туре                                                                                                                                                                                               | CRDi                                 |
| Power kw at r/min                                                                                                                                                                                  | 104 @ 2 600                          |
| Torque Nm at r/min                                                                                                                                                                                 | 390 @ 1 400 - 2 000                  |
| TRANSMISSION                                                                                                                                                                                       |                                      |
| Make / Model                                                                                                                                                                                       | TATA G550 - OD                       |
| Туре                                                                                                                                                                                               | Manual                               |
| Shift                                                                                                                                                                                              | Mechanically Operated                |
| No. of gears forward                                                                                                                                                                               | 6                                    |
| High / Low Ratios                                                                                                                                                                                  | 6.9:1 / 0.84:1                       |
| MAJOR D                                                                                                                                                                                            | IMENSIONS (mm)                       |
| Overall Height                                                                                                                                                                                     | 2 464                                |
| Overall Length                                                                                                                                                                                     | 7 973                                |
| Overall Width                                                                                                                                                                                      | 2 204                                |
| Front Overhang                                                                                                                                                                                     | 1 275                                |
| Rear Overhang                                                                                                                                                                                      | 2 168                                |
| Wheelbase                                                                                                                                                                                          | 4 530                                |
| CA - cab to bogie/rear axle                                                                                                                                                                        | -                                    |
| MASS (KG)                                                                                                                                                                                          |                                      |
| Manufacturer's Gross Vehicle Mass (GVM)                                                                                                                                                            | 10 400                               |
| Permissible Maximum Vehicle Mass (V)                                                                                                                                                               | 10 400                               |
| Manufacturer's Gross Combination Mass (GCM)                                                                                                                                                        | 15 230                               |
| Permissible Maximum Drawing Vehicle Mass (D/T)                                                                                                                                                     | 15 230                               |
| Permissible body + payload                                                                                                                                                                         | 6 800                                |
| Tare (T)                                                                                                                                                                                           | 3 600                                |
| Permissable Rear axle weight                                                                                                                                                                       | 7 000                                |
| Permissable Front axle weight                                                                                                                                                                      | 3 400                                |
| Manufacturers Rear axle weight                                                                                                                                                                     | 7 000                                |
| Manufacturers Front axle weight                                                                                                                                                                    | 3 400                                |
| СLUТСН                                                                                                                                                                                             |                                      |
| Туре                                                                                                                                                                                               | Single dry friction booster assisted |
| Diameter (mm)                                                                                                                                                                                      | 330                                  |
| DRIVE AXLE                                                                                                                                                                                         |                                      |
| Reduction type                                                                                                                                                                                     | Single                               |
| Final ratio                                                                                                                                                                                        | 4.857:1                              |
|                                                                                                                                                                                                    | BRAKES                               |
| Туре                                                                                                                                                                                               | Full air dual                        |
| Front                                                                                                                                                                                              | Drums                                |
| Rear                                                                                                                                                                                               | Drums                                |
| Anti-lock braking system (ABS)                                                                                                                                                                     | Yes                                  |
| FUEL                                                                                                                                                                                               |                                      |
| Fuel Tank Capacity (Ltrs)                                                                                                                                                                          | 160                                  |
|                                                                                                                                                                                                    | TYRES                                |
| Size and ply rating                                                                                                                                                                                | 235/75 R17.5                         |
| ELT Commercial Asia (PTY) Ltd   101 Turffontein Road, Glenesk, Johannesburg   011 683 3364   info@eltgroup.co.za   www.eltgroup.co.za *Images are for illustration purposes only.  * E & OE Apply! |                                      |