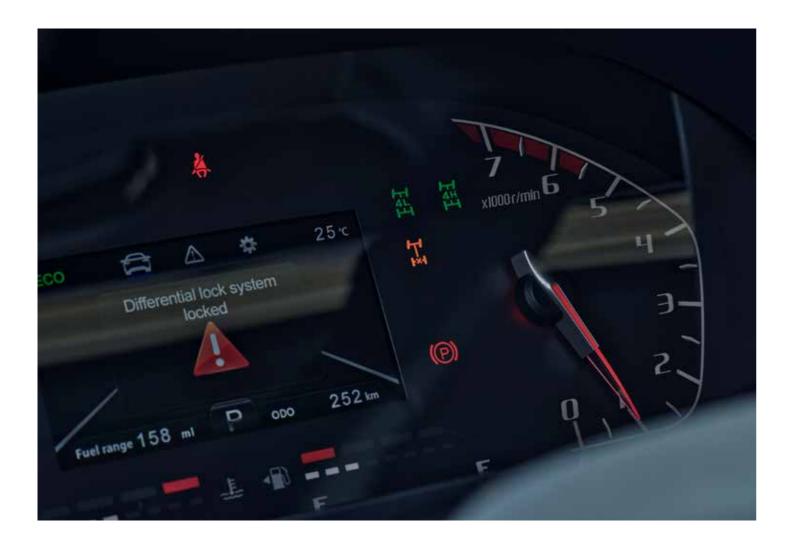

## OPTIMISED TRACTION.

4X4 benefits from a low ratio transfer box and a mechanical locking rear differential lock to optimise traction whatever the track conditions. The 4X2 version is also capable of traversing relatively adverse conditions courtesy of its high rise and multigrip tyres.

## . . . AND TRANSMISSION.

The Diesel engine is mated with a six-speed automatic gearbox with Sequential, Sport or Eco modes.

You can choose between two transmissions depending on your traction needs: 4X2 or 4X4 model with transfer box and mechanical rear differential lock activated by a button on the central console.