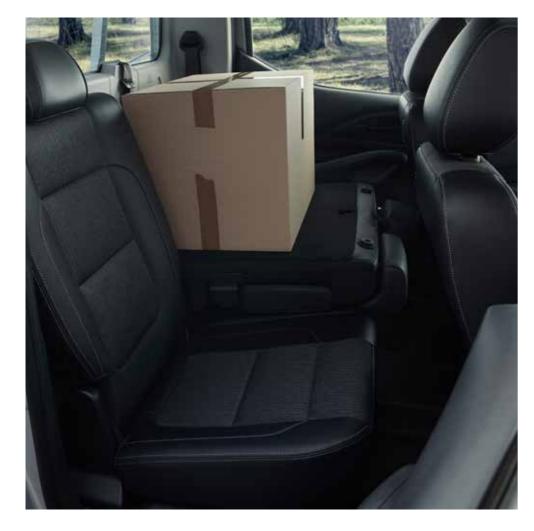

#### MODULARITY.

The rear modulator layout is unique to the "One Ton Pickup" segment, with a 60/40 modularity which applies to both the seat backs and rear seat cushion.

This feature allows seven passenger-load combinations: • with seat(s) folded, you can carry loads of up to 100 kg

- with seat(s) lifted, you can carry bulky items placed directly on the floor