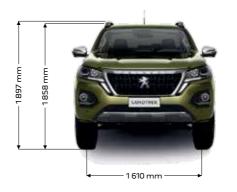

#### DIMENSIONS.

The new PEUGEOT LANDTREK pickup stands out by offering the best of both worlds, for a reasonable length: incredible spaciousness without affecting the dimensions of the bed, the roomiest on the market!