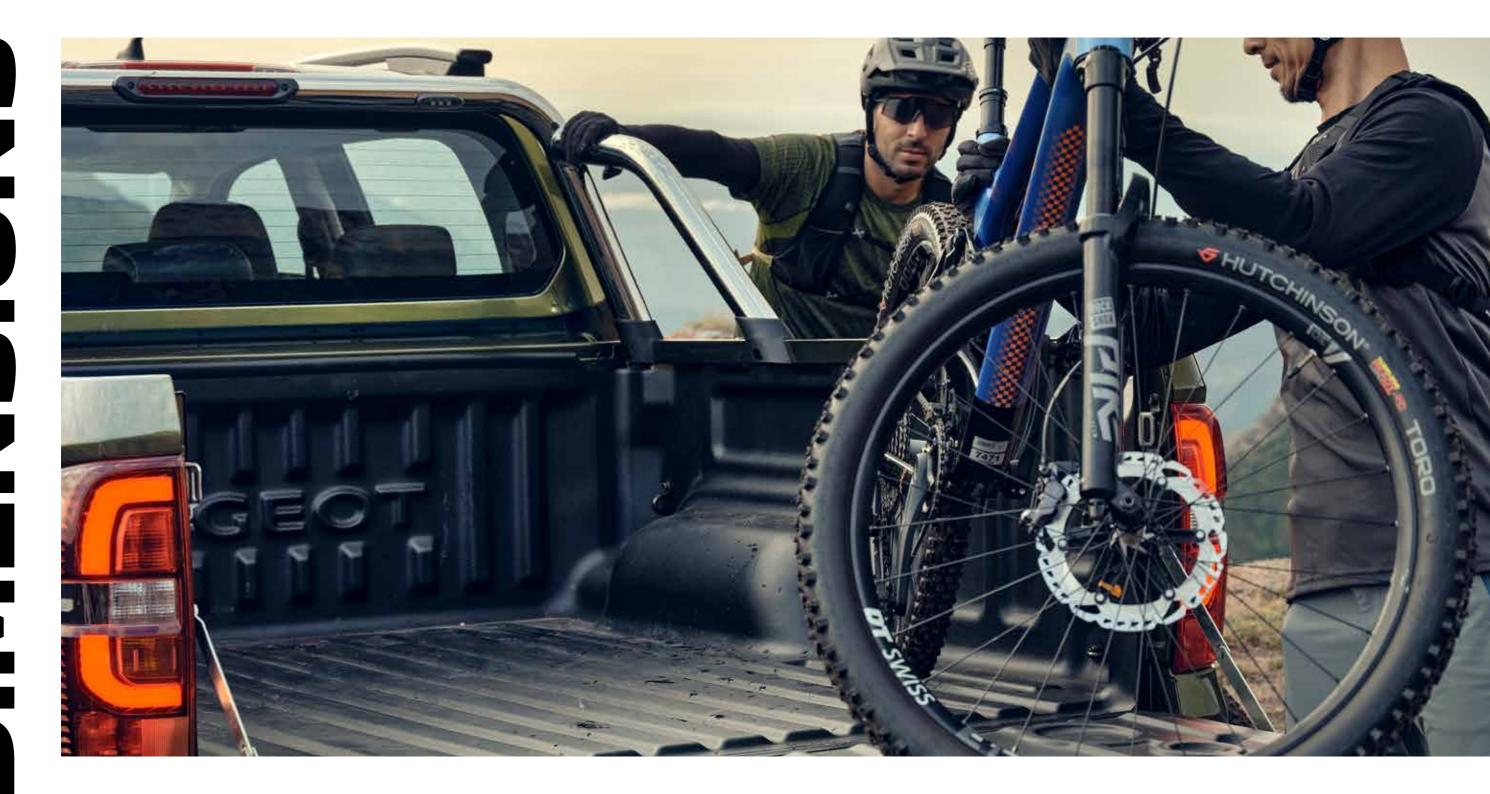

# THE MOST SPACIOUS CARGO BED ON THE MARKET\*.

Fundamental for a pick-up, the bed of the new PEUGEOT LANDTREK is the roomiest on the market with:

- Interior witdth between the wheel arches of 1.22 m
- 1.63 m in length
- 1.60 m in width
- 500 mm in depth

A payload systematically over 1 tonne, whatever version you have, and a towing capacity of up to 3 tonnes.

Not to mention the LED-lit loading area and the option of plugging accessories into a dedicated waterproof 12-volt socket.