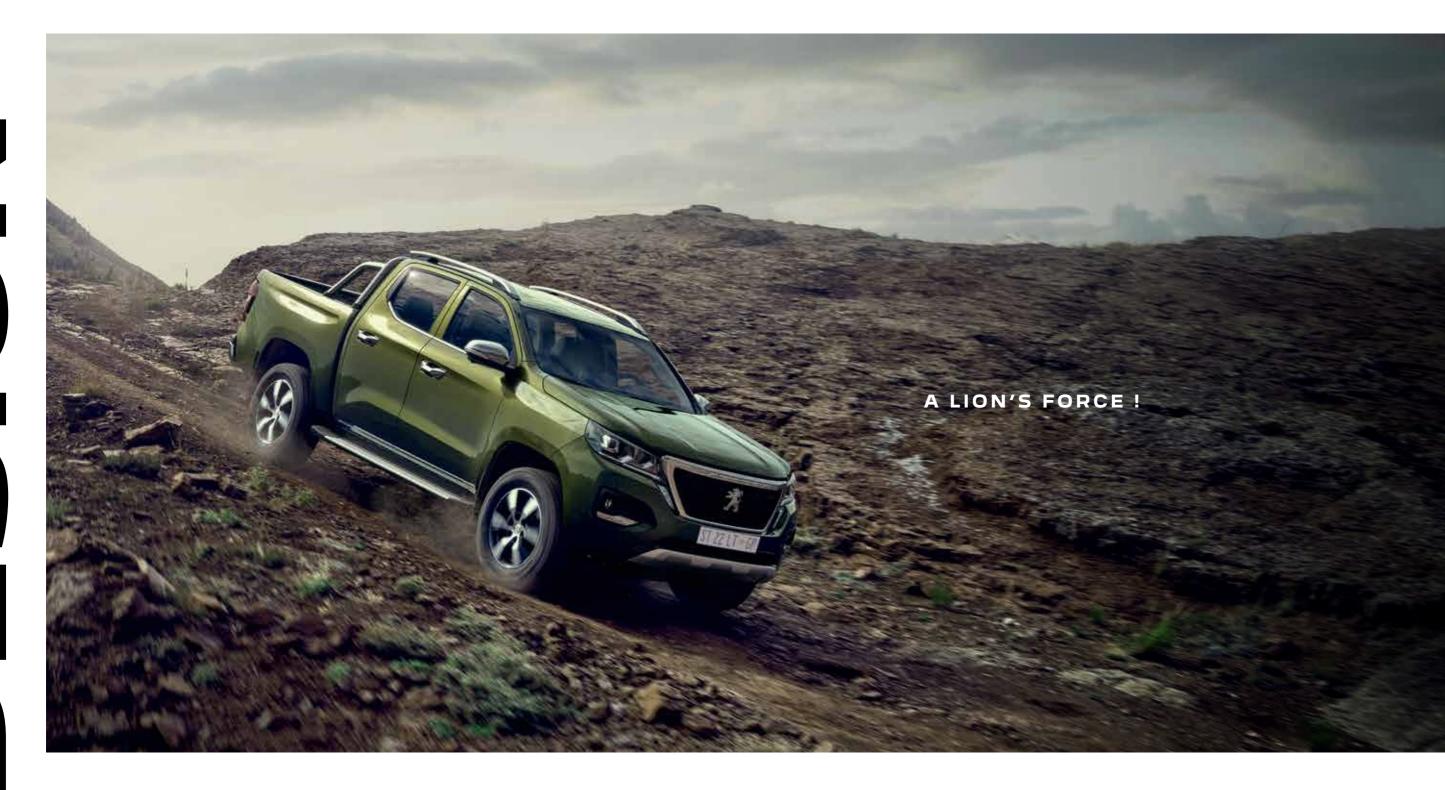

### NEW PEUGEOT LANDTREK: A LION'S FORCE!

The new PEUGEOT LANDTREK pickup has a distinctive personality, expressed via its extreme modernity, sculpted lines and a vertical grille bearing the Lion in its centre, not to mention the brand's distinctive LED light signature.

### READY TO TACKLE EVERYDAY LIFE.

With a high ground clearance up to 235 mm depending on the version the new PEUGEOT LANDTREK has all the fundamentals of the pickup world, offering a choice between two-wheel and four-wheel drive with rear differential lock.