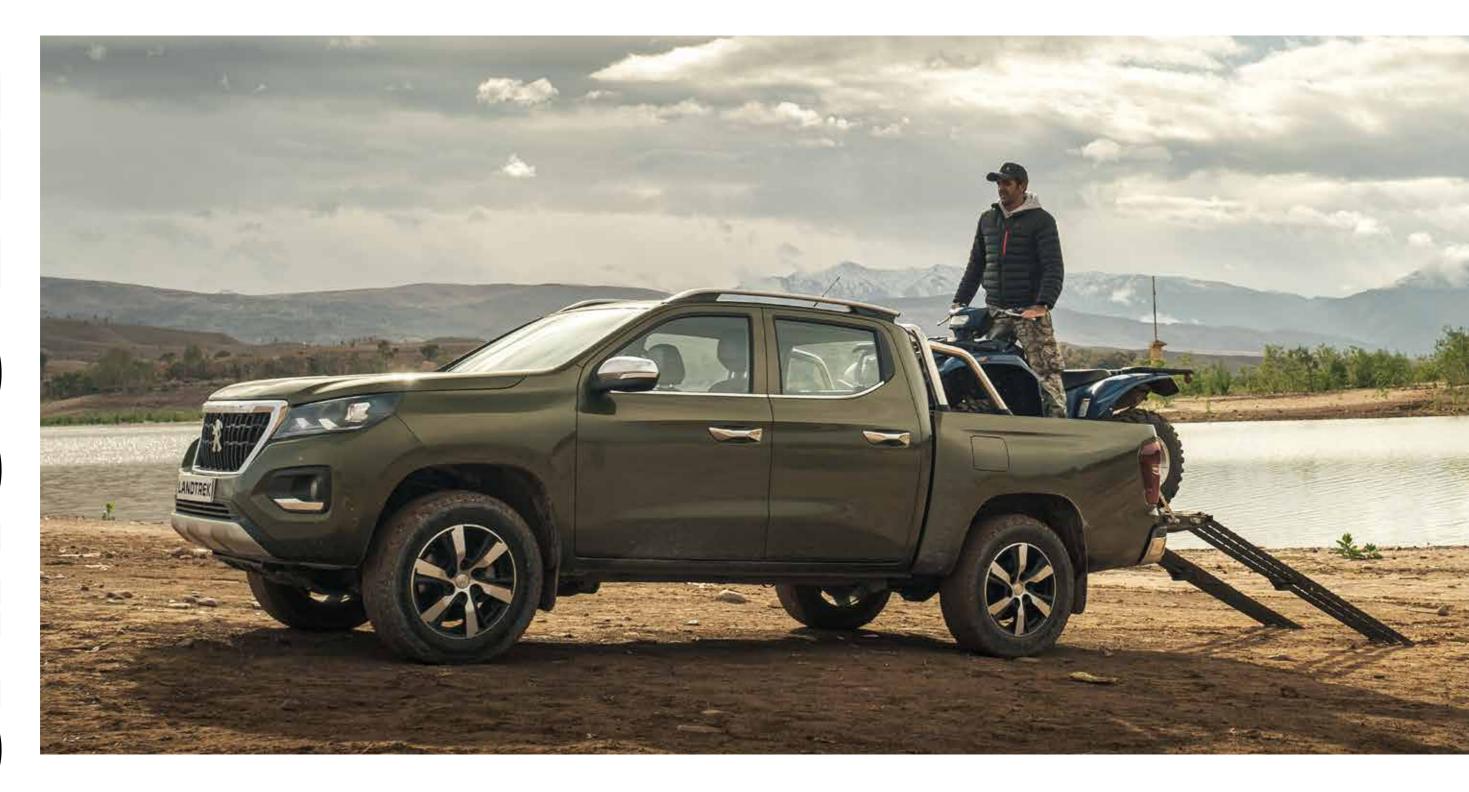

### NEW PEUGEOT LANDTREK: A LION'S FORCE!

The new PEUGEOT LANDTREK pickup has a distinctive personality, expressed via its extreme modernity, sculpted lines and a vertical grille bearing the Lion in its centre, not to mention the brand's distinctive LED light signature.

# VERSATILITY IS A STRENGTH.

The PEUGEOT Style gives the new LANDTREK pickup a prestigious and distinctive look, while guaranteeing an intense drive, whether off-road, carrying a heavy load or on the motorway!