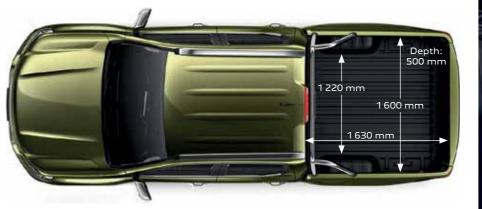

# THE MOST SPACIOUS CARGO BED ON THE MARKET\*.

Fundamental for a pick-up, the bed of the new PEUGEOT LANDTREK is the roomiest on the market with:

- Interior witdth between the wheel arches of 1.22 m
- 1.63 m in length
- 1.60 m in width
- 500 mm in depth

A payload systematically over 1 tonne, whatever version you have, and a towing capacity of up to 3 tonnes.

Not to mention the LED-lit loading area and the option of plugging accessories into a dedicated waterproof 12-volt socket.