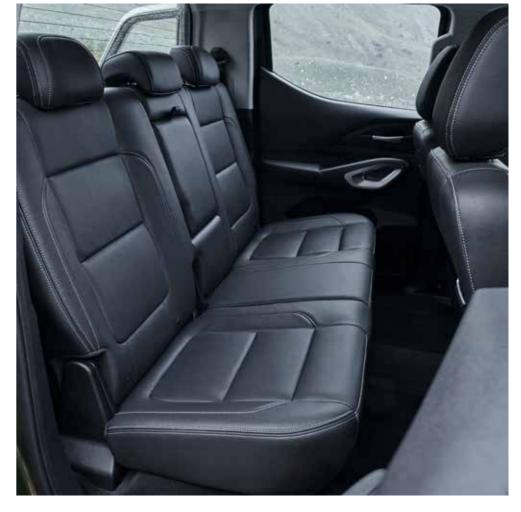

### EVERYDAY COMFORT.

Special attention is paid to the three rear passengers, with backrests tilted to 23° for even greater comfort.

For greater safety and ease, both of the side rear seats have ISOFIX and top tether fixtures so you can attach child seats.

Similarly, the rear of the new PEUGEOT LANDTREK pickup offers door pockets that can accommodate bottles up to 1 litre, with 2 cup holders located in the central folding armrest. Retractable hooks on the back of the front seats can be used to hang bags up to 4 kg, to prevent their contents from falling out while driving.