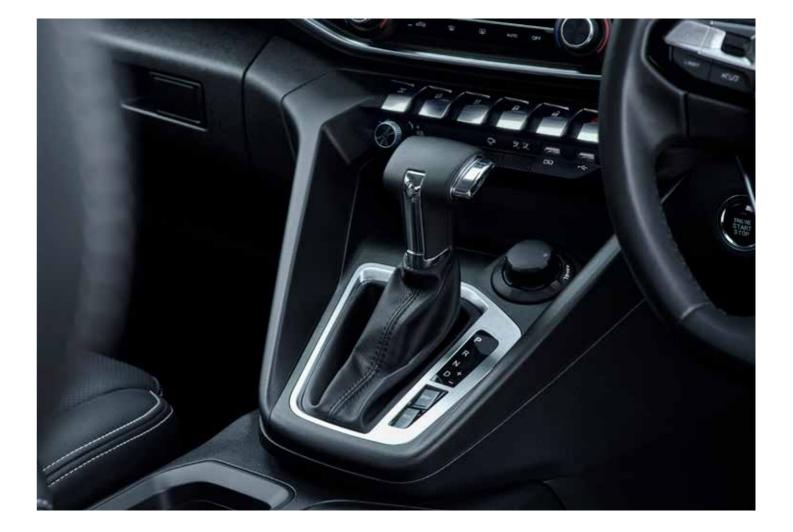

## . . . AND TRANSMISSION.

The Diesel engine is mated with a six-speed automatic gearbox with Sequential, Sport or Eco modes.

You can choose between two transmissions depending on your traction needs: 4X2 or 4X4 model with transfer box and mechanical rear differential lock activated by a button on the central console.