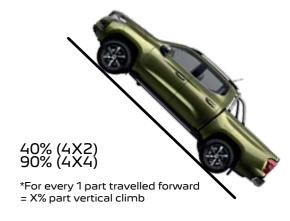

10 rear mud flaps.

WADING DEPTH
APPROACH AND DEPARTURE ANGLES

HILL CLIMBING ABILITY\*

RAMP ANGLE

## OPTIMISED TRACTION.

4X4 benefits from a low ratio transfer box and a mechanical locking rear differential lock to optimise traction whatever the track conditions. The 4X2 version is also capable of traversing relatively adverse conditions courtesy of its high rise and multigrip tyres.