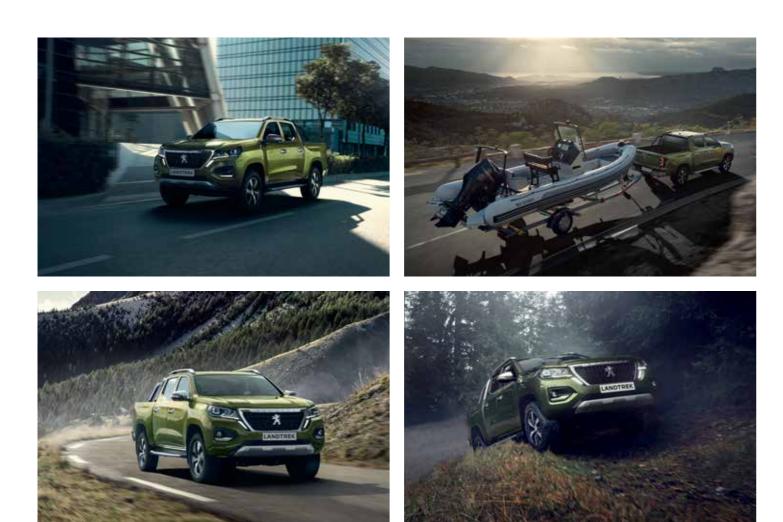

## OPTIMISED TRACTION.

4X4 benefits from a low ratio transfer box and a mechanical locking rear differential lock to optimise traction whatever the track conditions. The 4X2 version is also capable of traversing relatively adverse conditions courtesy of its high rise and multigrip tyres.

# COMFORTABLE ANYWHERE, ANYTIME AND IN ALL WEATHER.

Thanks to its optimised architecture, it has all the attributes of the off-roader with reduced overhangs that favour approach and departure angles.