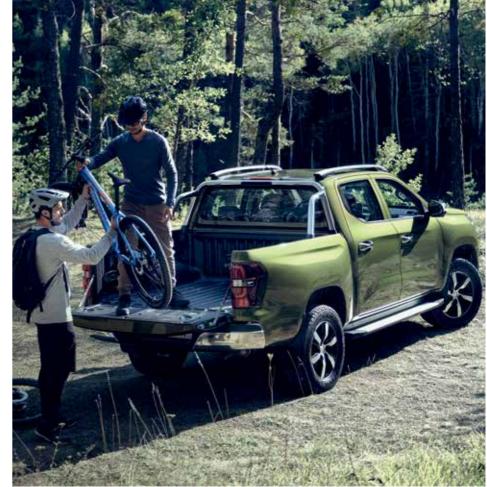

# THE MOST SPACIOUS CARGO BED ON THE MARKET\*.

Fundamental for a pick-up, the bed of the new PEUGEOT LANDTREK is the roomiest on the market with:

- Interior witdth between the wheel arches of 1.22 m
- 1.63 m in length
- 1.60 m in width
- 500 mm in depth

A payload systematically over 1 tonne, whatever version you have, and a towing capacity of up to 3 tonnes.

Not to mention the LED-lit loading area and the option of plugging accessories into a dedicated waterproof 12-volt socket.