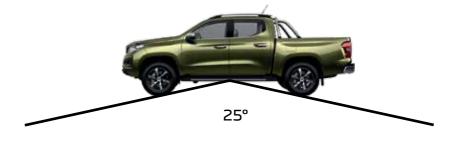

10 rear mud flaps.

WADING DEPTH
APPROACH AND DEPARTURE ANGLES

HILL CLIMBING ABILITY\*

RAMP ANGLE

## SIDE SLOPE ANGLE