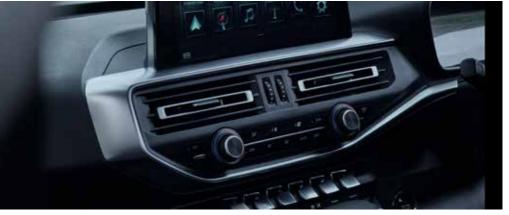

# THE LARGE MULTIMEDIA TOUCHSCREEN ON THE MARKET.

With a diagonal of 10 inches (25.4 cm), everything becomes easier!

Like accessing the car's many settings, mirroring the content
of your smartphone and enjoying your favourite applications
with Apple Carplay™ and Android Auto™ compatibility.

And you can even access content on the 10GB hard drive
to enjoy your favourite photos and music on board.

Connect and charge your electronic devices via the two USB
sockets accessible directly on the central console.

There's nothing more natural than using this large screen for all these functions. The new PEUGEOT LANDTREK features between one and four cameras to facilitate manoeuvering, both in the city and on the road.