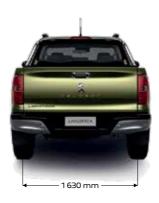

#### DIMENSIONS.

The new PEUGEOT LANDTREK pickup stands out by offering the best of both worlds, for a reasonable length: incredible spaciousness without affecting the dimensions of the bed, the roomiest on the market!