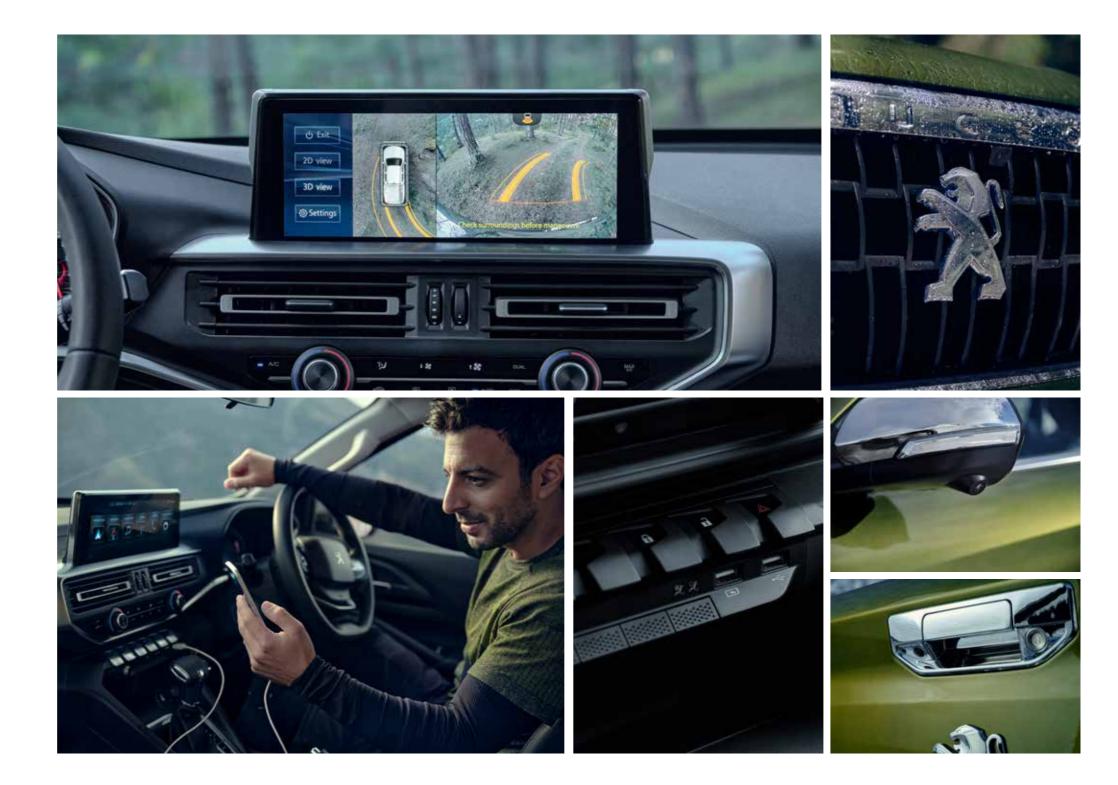

# THE LARGE MULTIMEDIA TOUCHSCREEN ON THE MARKET.

With a diagonal of 10 inches (25.4 cm), everything becomes easier!

Like accessing the car's many settings, mirroring the content
of your smartphone and enjoying your favourite applications
with Apple Carplay™ and Android Auto™ compatibility.

And you can even access content on the 10GB hard drive
to enjoy your favourite photos and music on board.

Connect and charge your electronic devices via the two USB
sockets accessible directly on the central console.

There's nothing more natural than using this large screen for all these functions. The new PEUGEOT LANDTREK features between one and four cameras to facilitate manoeuvering, both in the city and on the road.

On the 4action 4X4 version the off-road camera and the 360° vision help the driver overcome obstacles or narrow spaces.

In addition, they can be configured to activate automatically when obstacles are detected.

### NEVER AGAIN ALONE AT THE WHEEL.

Safety is guaranteed by six airbags and an ESP<sup>(1)</sup> with the following functions:

- Hill Descent Control: keeps the vehicle at a controlled speed allowing you to concentrate on steering
- Hill Assist Control: helps with hill starts
- TCS<sup>(2)</sup> for both 4X2 and 4X4 versions
- Trailer-Sway Control: ESP is activated directly whenever swaying is detected

On the 4action 4X4 version, the Lane Departure Warning helps keep the vehicle in its lane via an audible and visual alert.

The direct tyre pressure monitoring system informs you of any loss of tyre pressure directly on the screen of your new PEUGEOT LANDTREK and warns you of a potential puncture before the tyre is flat.