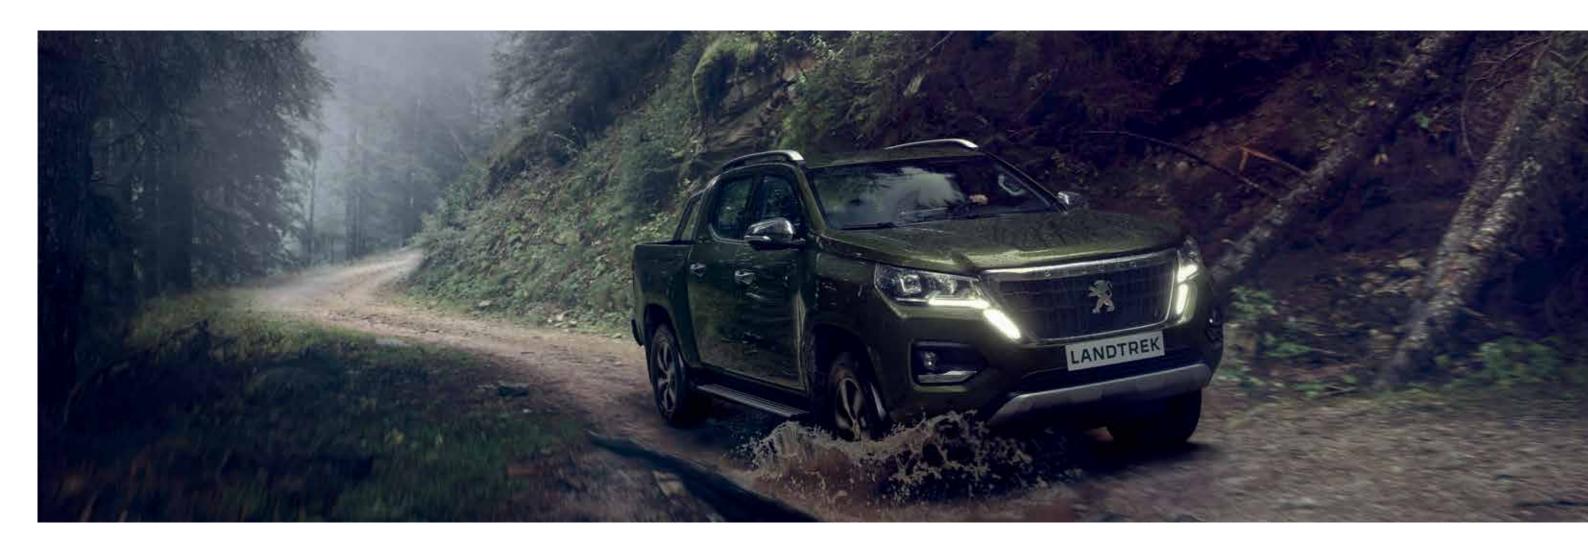

## OPTIMISED TRACTION.

4X4 benefits from a low ratio transfer box and a mechanical locking rear differential lock to optimise traction whatever the track conditions. The 4X2 version is also capable of traversing relatively adverse conditions courtesy of its high rise and multigrip tyres.

# COMFORTABLE ANYWHERE, ANYTIME AND IN ALL WEATHER.

Thanks to its optimised architecture, it has all the attributes of the off-roader with reduced overhangs that favour approach and departure angles.