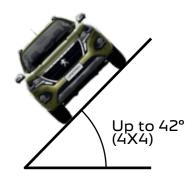

10 rear mud flaps.

WADING DEPTH
APPROACH AND DEPARTURE ANGLES

HILL CLIMBING ABILITY\*

RAMP ANGLE

## SIDE SLOPE ANGLE

## OPTIMISED TRACTION.

4X4 benefits from a low ratio transfer box and a mechanical locking rear differential lock to optimise traction whatever the track conditions. The 4X2 version is also capable of traversing relatively adverse conditions courtesy of its high rise and multigrip tyres.