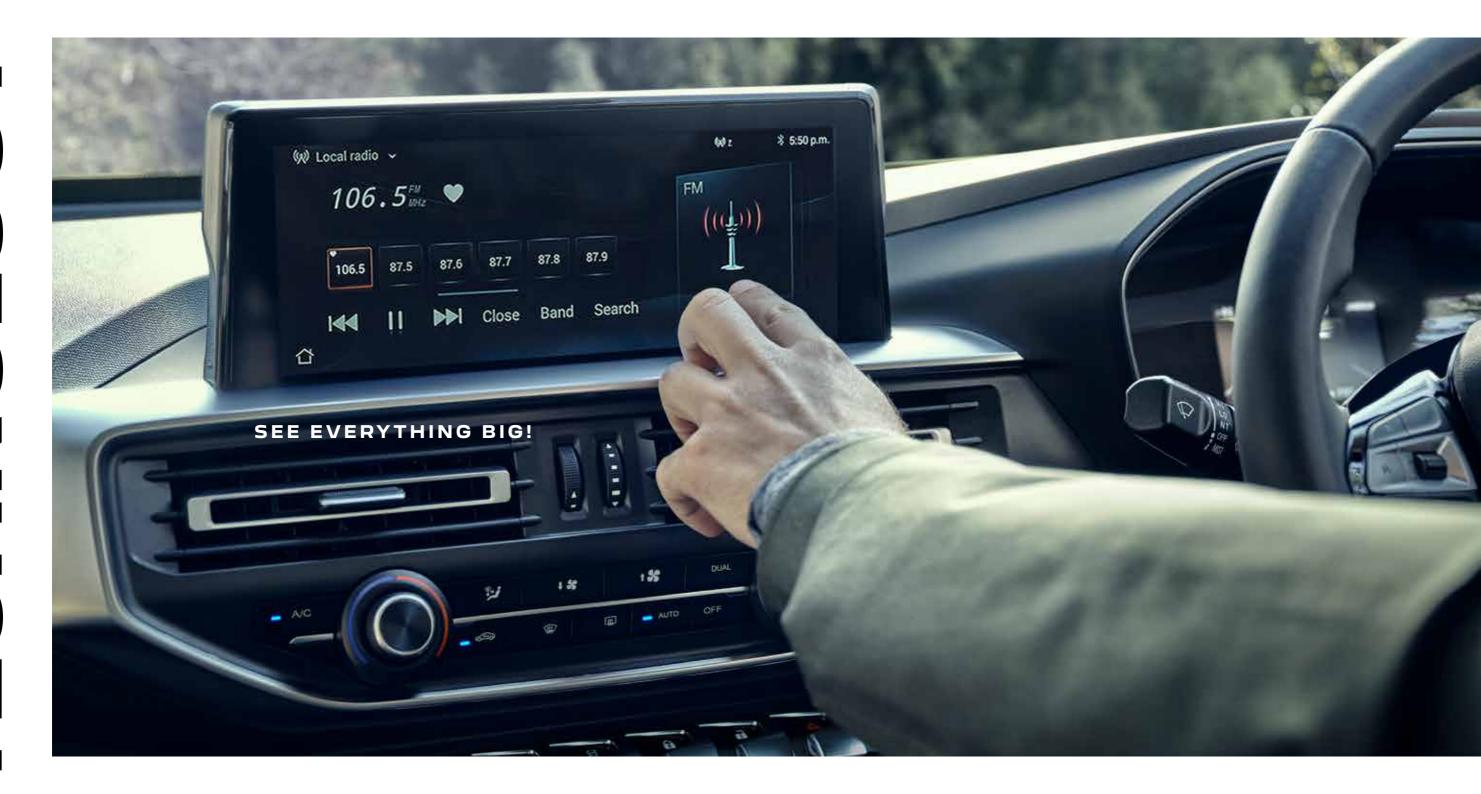

# THE LARGE MULTIMEDIA TOUCHSCREEN ON THE MARKET.

With a diagonal of 10 inches (25.4 cm), everything becomes easier!

Like accessing the car's many settings, mirroring the content
of your smartphone and enjoying your favourite applications
with Apple Carplay™ and Android Auto™ compatibility.

There's nothing more natural than using this large screen for all these functions. The new PEUGEOT LANDTREK features between one and four cameras to facilitate manoeuvering, both in the city and on the road.