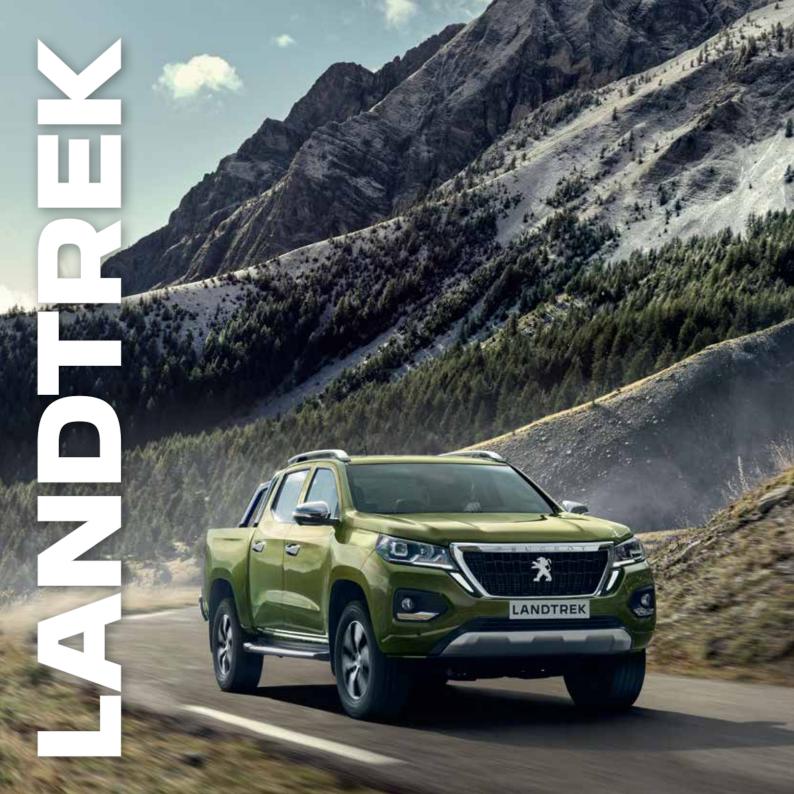

### NEW PEUGEOT LANDTREK: A LION'S FORCE!

The new PEUGEOT LANDTREK pickup has a distinctive personality, expressed via its extreme modernity, sculpted lines and a vertical grille bearing the Lion in its centre, not to mention the brand's distinctive LED light signature.

# VERSATILITY IS A STRENGTH.

The PEUGEOT Style gives the new LANDTREK pickup a prestigious and distinctive look, while guaranteeing an intense drive, whether off-road, carrying a heavy load or on the motorway!