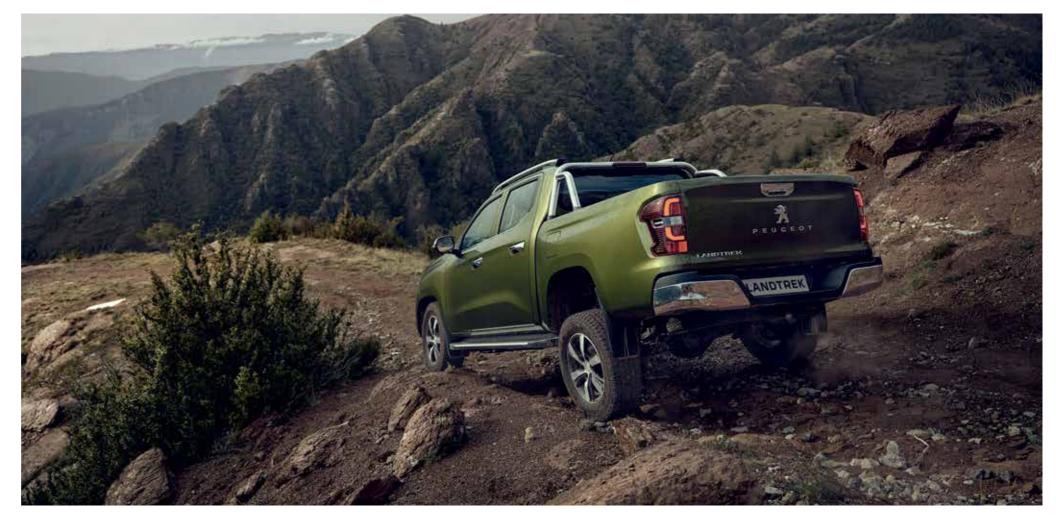

### NEW PEUGEOT LANDTREK: A LION'S FORCE!

The new PEUGEOT LANDTREK pickup has a distinctive personality, expressed via its extreme modernity, sculpted lines and a vertical grille bearing the Lion in its centre, not to mention the brand's distinctive LED light signature.

# VERSATILITY IS A STRENGTH.

The PEUGEOT Style gives the new LANDTREK pickup a prestigious and distinctive look, while guaranteeing an intense drive, whether off-road, carrying a heavy load or on the motorway!

### READY TO TACKLE EVERYDAY LIFE.

With a high ground clearance up to 235 mm depending on the version the new PEUGEOT LANDTREK has all the fundamentals of the pickup world, offering a choice between two-wheel and four-wheel drive with rear differential lock.

## OPTIMISED TRACTION.

4X4 benefits from a low ratio transfer box and a mechanical locking rear differential lock to optimise traction whatever the track conditions. The 4X2 version is also capable of traversing relatively adverse conditions courtesy of its high rise and multigrip tyres.