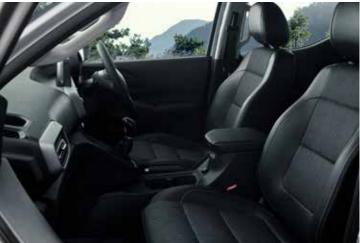

### WELCOME ABOARD.

The new PEUGEOT LANDTREK Double Cab Pickup can accommodate five passengers.

- 6-Way adjustable seats with a wide range of settings suitable for all body types - for both front occupants (power adjustable on the 4action 4X4 version)
- An adjustable steering wheel in terms of both depth and height,
   allowing each person to adjust their driving position to suit them
- Controls on the steering wheel so you no longer have to take your eyes of the road

### A GENEROUS INTERIOR.

The compartments are cleverly arranged inside the cab to provide 27 litres of storage in total, to hold all your everyday items.

In each of the front doors, a large door pocket can hold bottles up to 1.5 litres, while two 1 litre bottles can be placed in the centre console. 4 cup holders are distributed in the front driver 8 passenger compartment.