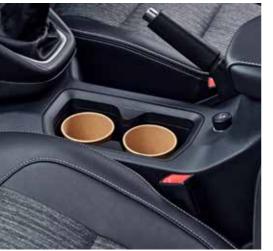

### A GENEROUS INTERIOR.

The compartments are cleverly arranged inside the cab to provide 27 litres of storage in total, to hold all your everyday items.

In each of the front doors, a large door pocket can hold bottles up to 1.5 litres, while two 1 litre bottles can be placed in the centre console. 4 cup holders are distributed in the front driver 8 passenger compartment.

Similarly, the rear of the new PEUGEOT LANDTREK pickup offers door pockets that can accommodate bottles up to 1 litre, with 2 cup holders located in the central folding armrest. Retractable hooks on the back of the front seats can be used to hang bags up to 4 kg, to prevent their contents from falling out while driving.