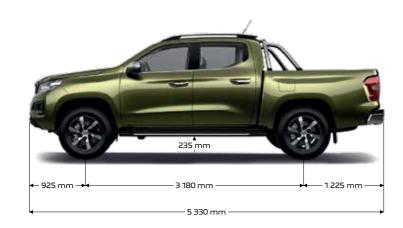

#### DIMENSIONS.

The new PEUGEOT LANDTREK pickup stands out by offering the best of both worlds, for a reasonable length: incredible spaciousness without affecting the dimensions of the bed, the roomiest on the market!