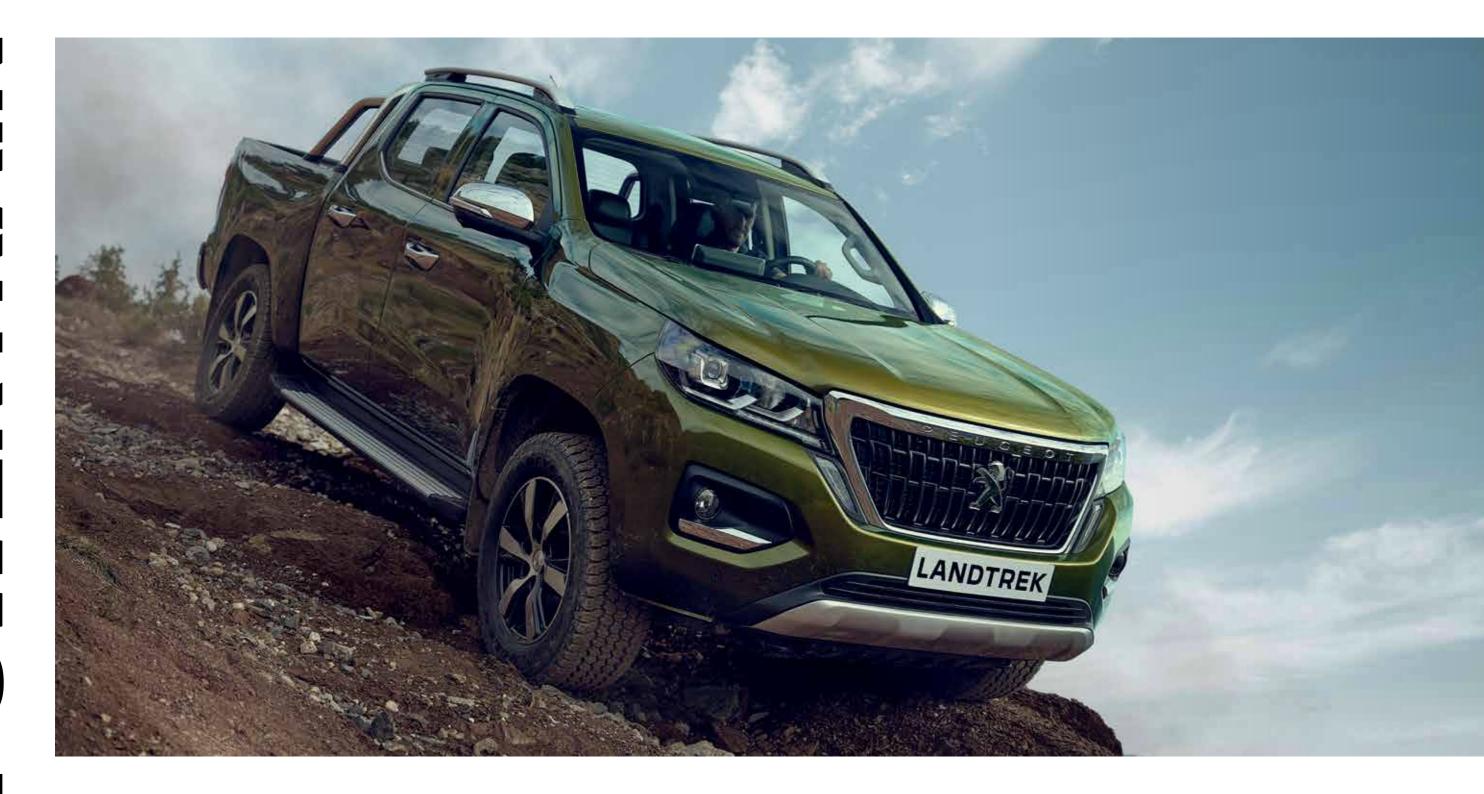

### NEW PEUGEOT LANDTREK: A LION'S FORCE!

The new PEUGEOT LANDTREK pickup has a distinctive personality, expressed via its extreme modernity, sculpted lines and a vertical grille bearing the Lion in its centre, not to mention the brand's distinctive LED light signature.

# VERSATILITY IS A STRENGTH.

The PEUGEOT Style gives the new LANDTREK pickup a prestigious and distinctive look, while guaranteeing an intense drive, whether off-road, carrying a heavy load or on the motorway!