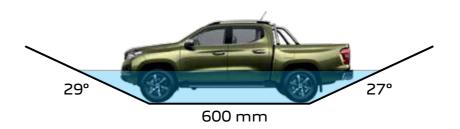

10 rear mud flaps.

WADING DEPTH
APPROACH AND DEPARTURE ANGLES

HILL CLIMBING ABILITY\*

RAMP ANGLE

# COMFORTABLE ANYWHERE, ANYTIME AND IN ALL WEATHER.

Thanks to its optimised architecture, it has all the attributes of the off-roader with reduced overhangs that favour approach and departure angles.