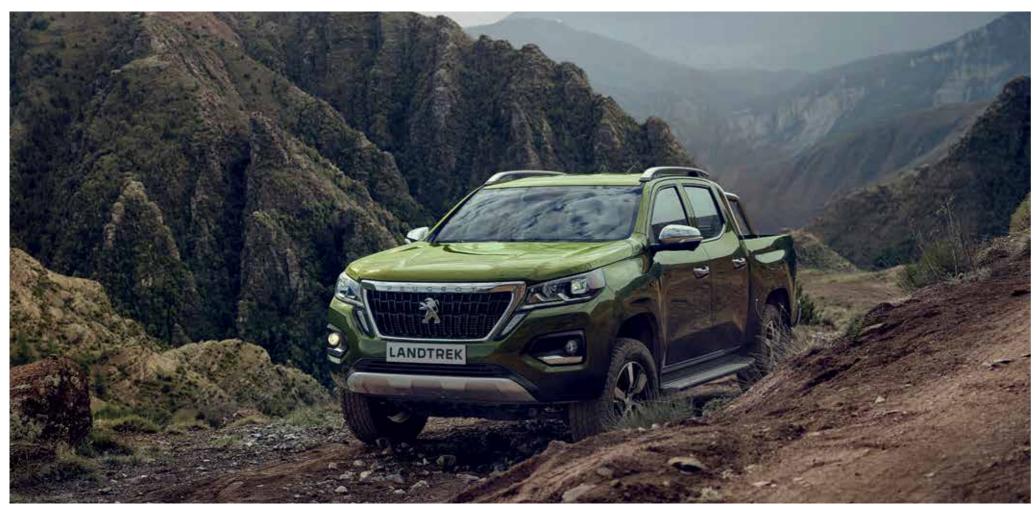

### READY TO TACKLE EVERYDAY LIFE.

With a high ground clearance up to 235 mm depending on the version the new PEUGEOT LANDTREK has all the fundamentals of the pickup world, offering a choice between two-wheel and four-wheel drive with rear differential lock.

## OPTIMISED TRACTION.

4X4 benefits from a low ratio transfer box and a mechanical locking rear differential lock to optimise traction whatever the track conditions. The 4X2 version is also capable of traversing relatively adverse conditions courtesy of its high rise and multigrip tyres.

# COMFORTABLE ANYWHERE, ANYTIME AND IN ALL WEATHER.

Thanks to its optimised architecture, it has all the attributes of the off-roader with reduced overhangs that favour approach and departure angles.