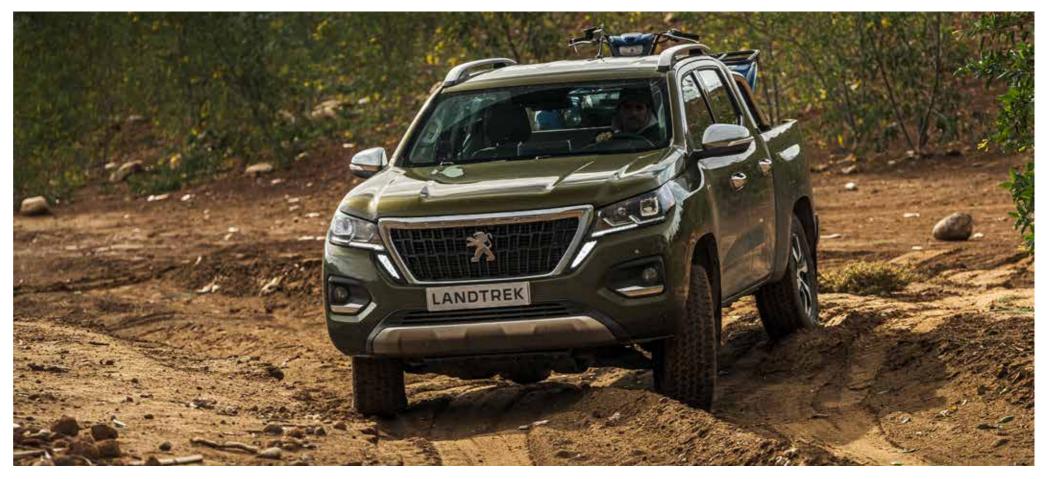

## OPTIMISED TRACTION.

4X4 benefits from a low ratio transfer box and a mechanical locking rear differential lock to optimise traction whatever the track conditions. The 4X2 version is also capable of traversing relatively adverse conditions courtesy of its high rise and multigrip tyres.

# COMFORTABLE ANYWHERE, ANYTIME AND IN ALL WEATHER.

Thanks to its optimised architecture, it has all the attributes of the off-roader with reduced overhangs that favour approach and departure angles.