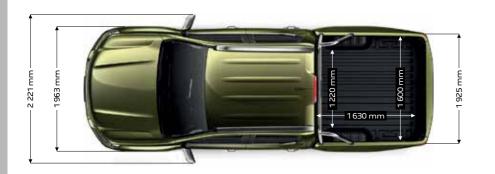

# THE MOST SPACIOUS CARGO BED ON THE MARKET\*.

Fundamental for a pick-up, the bed of the new PEUGEOT LANDTREK is the roomiest on the market with:

- Interior witdth between the wheel arches of 1.22 m
- 1.63 m in length
- 1.60 m in width
- 500 mm in depth

#### DIMENSIONS.

The new PEUGEOT LANDTREK pickup stands out by offering the best of both worlds, for a reasonable length: incredible spaciousness without affecting the dimensions of the bed, the roomiest on the market!