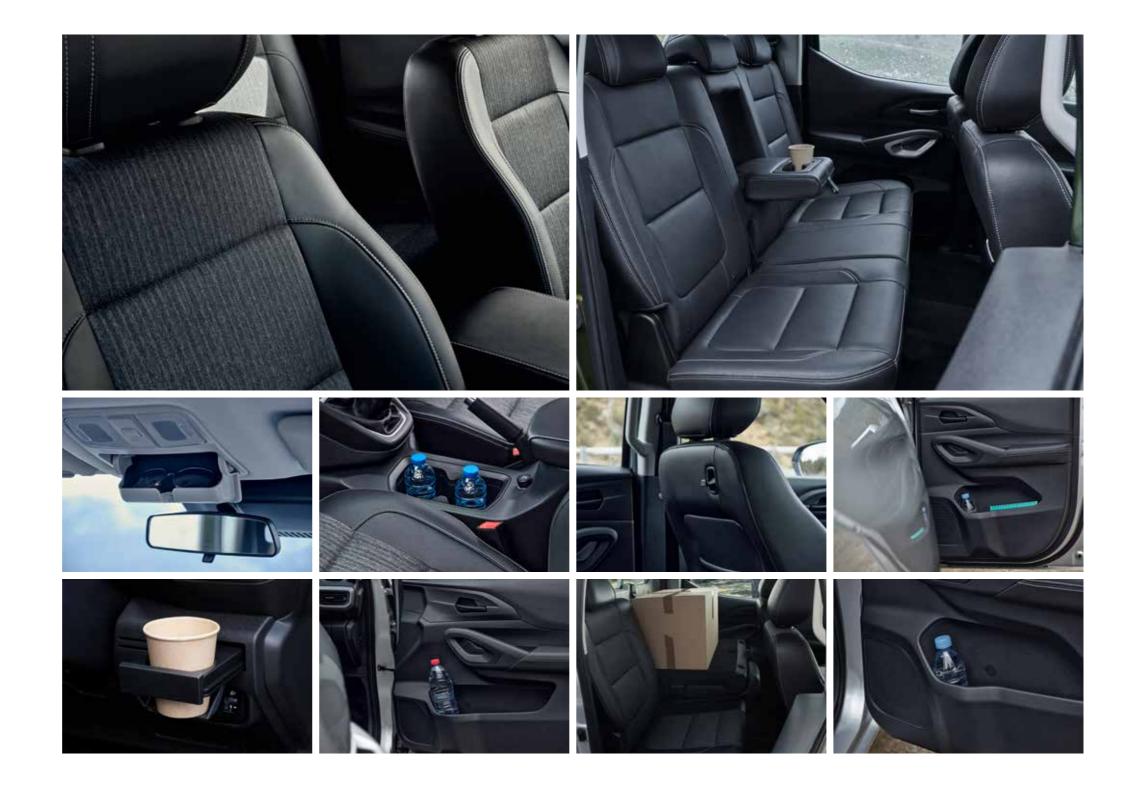

#### HIGH-QUALITY MATERIALS.

Choose from two prestigious and hard-wearing trim options to support you on a daily basis, from the fabrics to the leather trim, offering partially perforated upholstery set off by elegant stitching.

### EVERYDAY COMFORT.

Special attention is paid to the three rear passengers, with backrests tilted to 23° for even greater comfort.

For greater safety and ease, both of the side rear seats have ISOFIX and top tether fixtures so you can attach child seats.

### A GENEROUS INTERIOR.

The compartments are cleverly arranged inside the cab to provide 27 litres of storage in total, to hold all your everyday items.

In each of the front doors, a large door pocket can hold bottles up to 1.5 litres, while two 1 litre bottles can be placed in the centre console. 4 cup holders are distributed in the front driver 8 passenger compartment.

Similarly, the rear of the new PEUGEOT LANDTREK pickup offers door pockets that can accommodate bottles up to 1 litre, with 2 cup holders located in the central folding armrest. Retractable hooks on the back of the front seats can be used to hang bags up to 4 kg, to prevent their contents from falling out while driving.

Finally, seven handles are provided to help passengers get in and out, including retractable handles in the roof, freeing up headroom when seated.