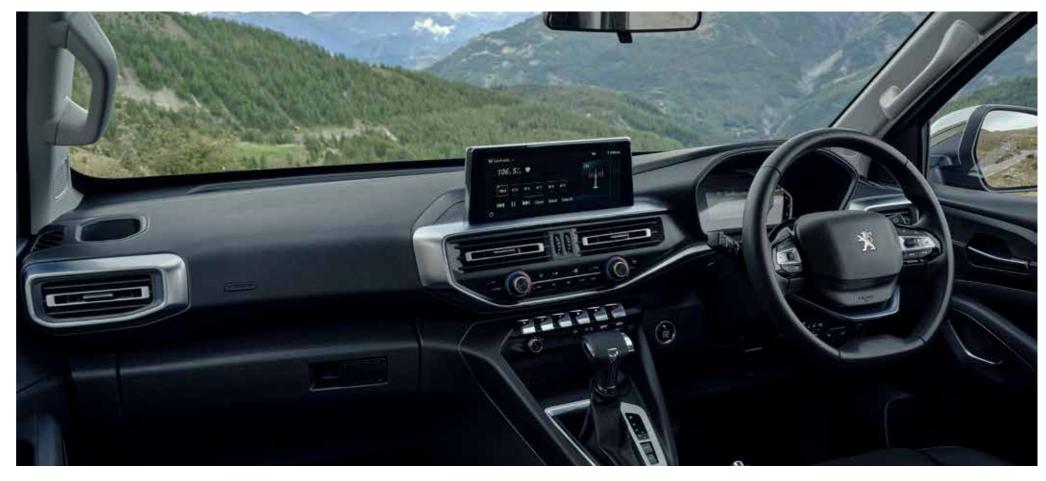

# THE LARGE MULTIMEDIA TOUCHSCREEN ON THE MARKET.

With a diagonal of 10 inches (25.4 cm), everything becomes easier!

Like accessing the car's many settings, mirroring the content
of your smartphone and enjoying your favourite applications
with Apple Carplay™ and Android Auto™ compatibility.

And you can even access content on the 10GB hard drive
to enjoy your favourite photos and music on board.

Connect and charge your electronic devices via the two USB
sockets accessible directly on the central console.

There's nothing more natural than using this large screen for all these functions. The new PEUGEOT LANDTREK features between one and four cameras to facilitate manoeuvering, both in the city and on the road.

On the 4action 4X4 version the off-road camera and the 360° vision help the driver overcome obstacles or narrow spaces.

In addition, they can be configured to activate automatically when obstacles are detected.