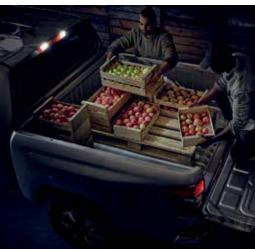

# THE MOST SPACIOUS CARGO BED ON THE MARKET\*.

Fundamental for a pick-up, the bed of the new PEUGEOT LANDTREK is the roomiest on the market with:

- Interior witdth between the wheel arches of 1.22 m
- 1.63 m in length
- 1.60 m in width
- 500 mm in depth

A payload systematically over 1 tonne, whatever version you have, and a towing capacity of up to 3 tonnes.

Not to mention the LED-lit loading area and the option of plugging accessories into a dedicated waterproof 12-volt socket.