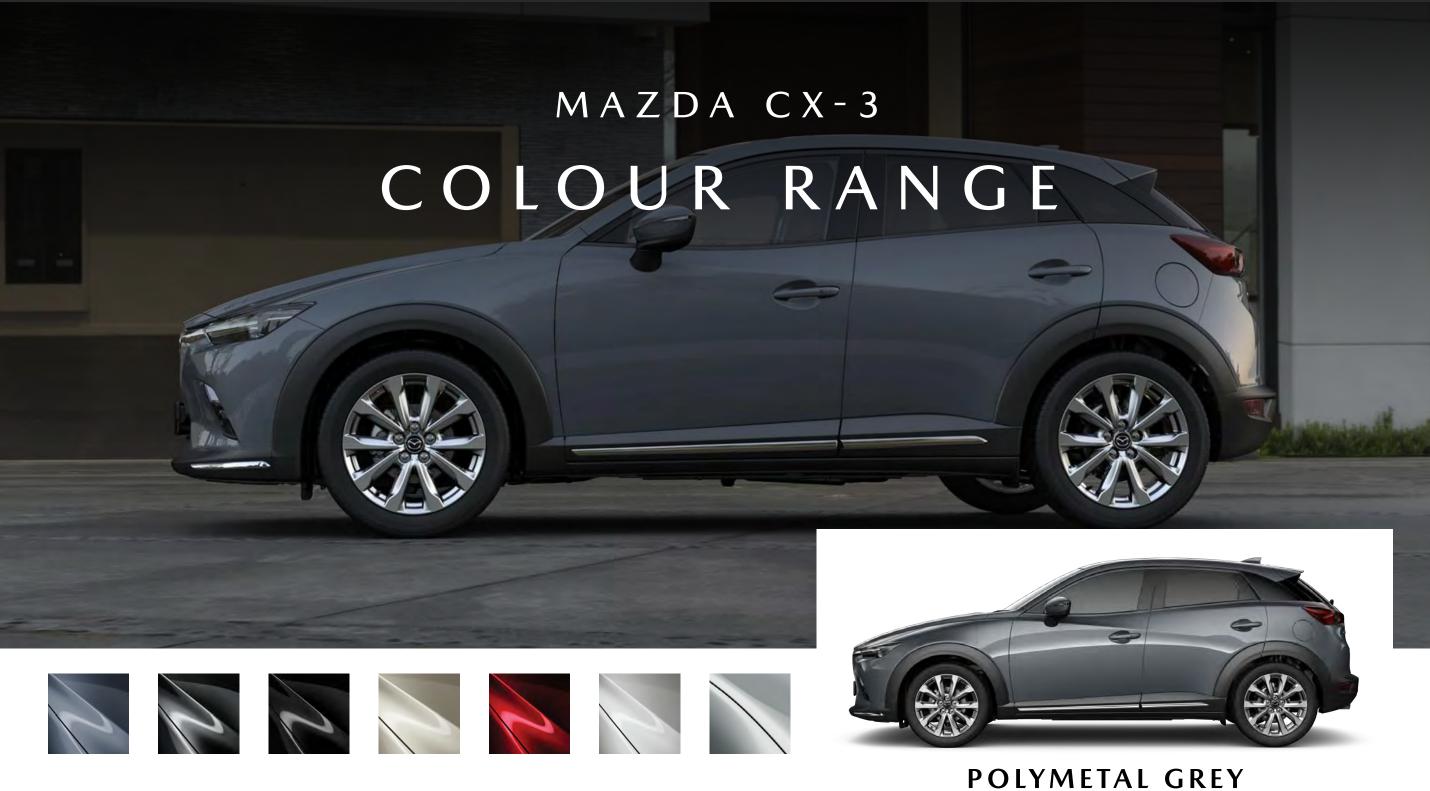

\*Available in manual or automatic transmission

I OLIMETAL GRE

# A BOLD RANGE OF SIGNATURE COLOURS

SOUL RED CRYSTAL

JET BLACK

MACHINE GREY

**CERAMIC WHITE** 

SNOWFLAKE WHITE PEARL

PLATINUM QUARTZ

MAZDA.CO.ZA