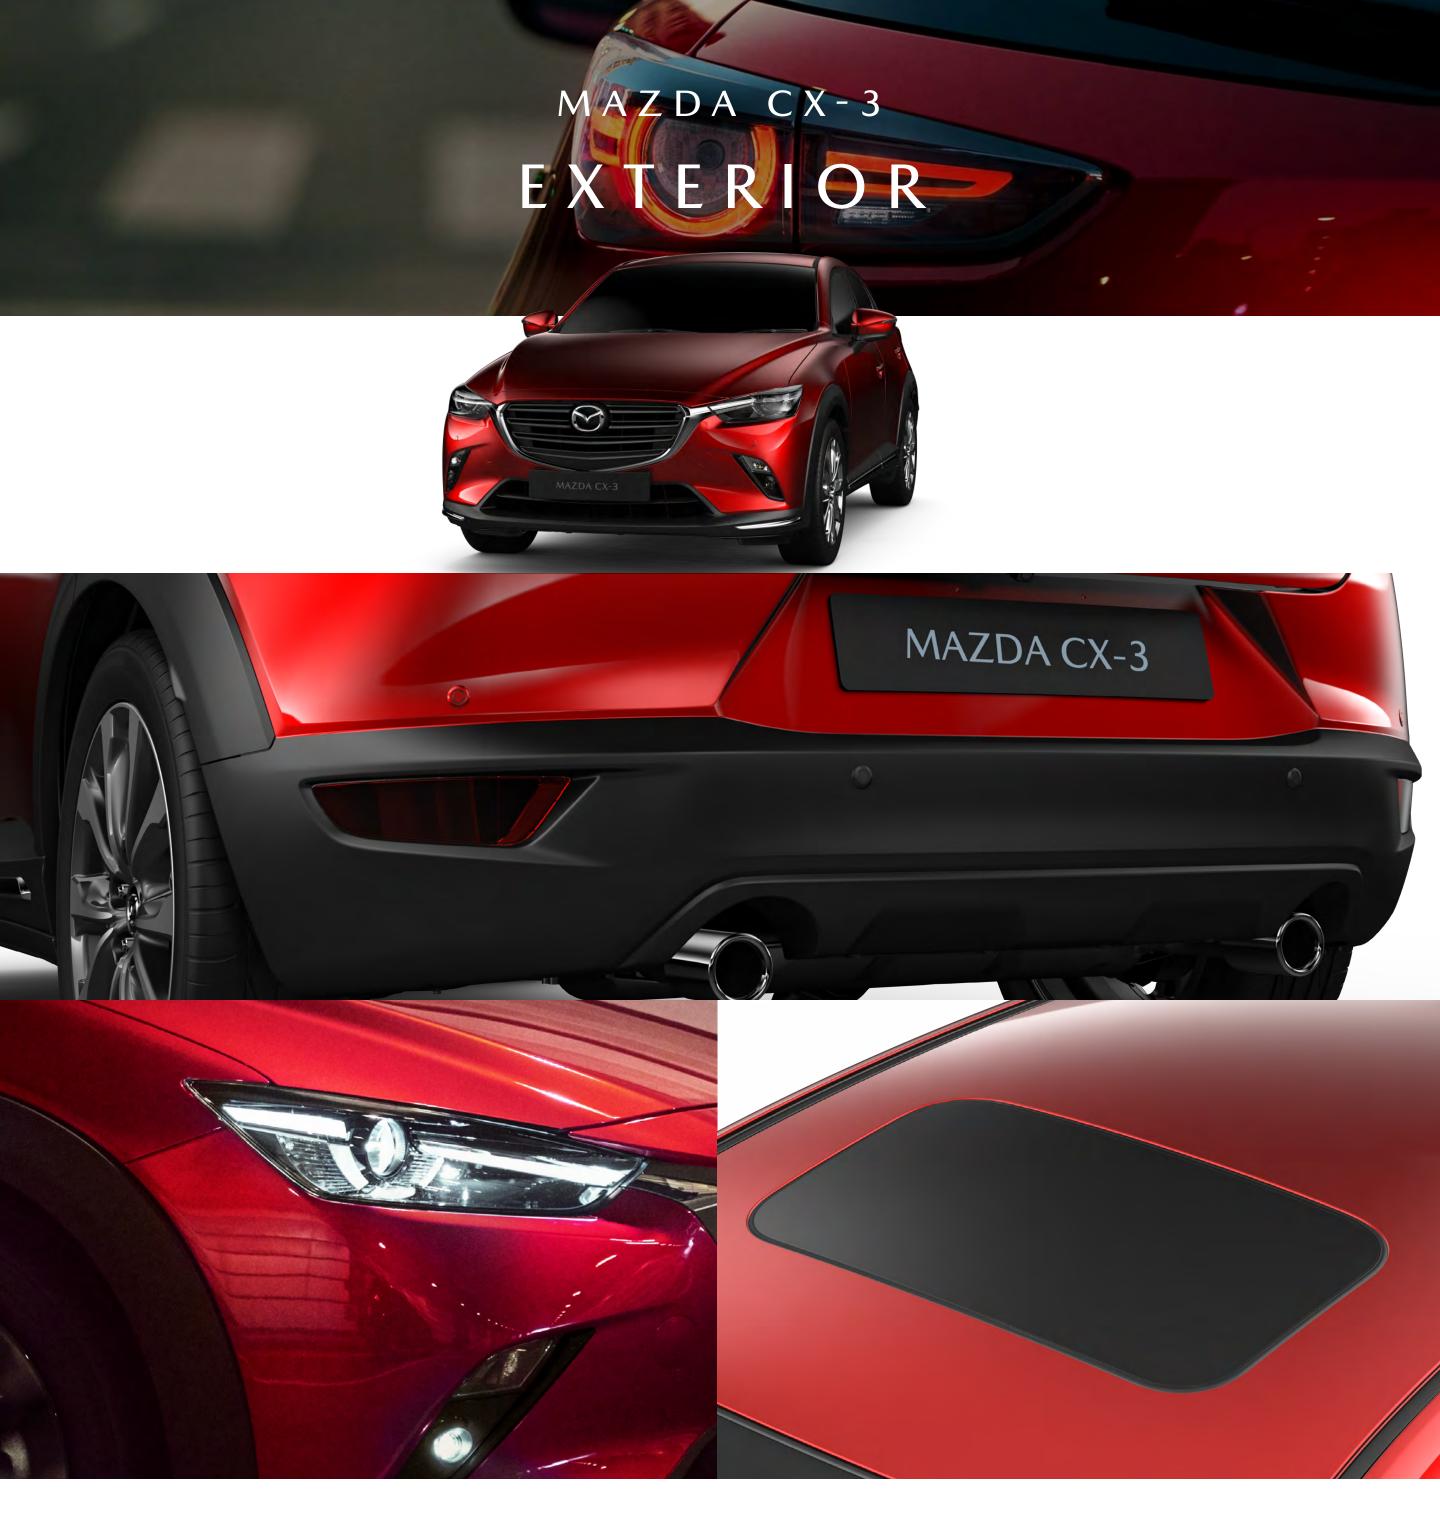

# A COMPACT SUV WORTH OBSESSING ABOUT

KODO Design, Mazda's "Soul of Motion" philosophy, infuses the Mazda CX-3 with a sense of movement, even at rest. This design enhances aerodynamics for better efficiency and quieter rides, while Adaptive LED headlamps and distinctive rear lamps boost visibility and style, making the Mazda CX-3 a standout compact SUV with functionality.