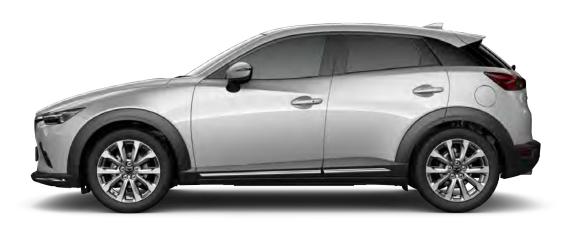

oof Power slide & tilt glass

### Starting at R533 100,00

\*Available in automatic transmission.

## 2.0L DYNAMIC



### Features:

- Smart keyless entry
- Auto paddle transmission switches
- 6 Speaker sound system
- Parking sensors Rear
- Apple CarPlay<sup>®</sup> and Android Auto<sup>™</sup>
- Front rain-sensing wipers

Starting at R445 700,00

\*Available in manual or automatic transmission

## 2.0L ACTIVE



### Features:

- i-Stop
- Cruise control
- Electronic Parking Brake (EPB)
- 16" Alloy wheels (Silver)
- Bluetooth® hands free system
- Airbags SRS: Driver, passenger, side & curtain

Starting at R406 900,00

\*Available in manual or automatic transmission



I OLIMETAL GRE

# A BOLD RANGE OF SIGNATURE COLOURS



SOUL RED CRYSTAL



JET BLACK



MACHINE GREY



**CERAMIC WHITE** 



SNOWFLAKE WHITE PEARL



PLATINUM QUARTZ





MAZDA.CO.ZA