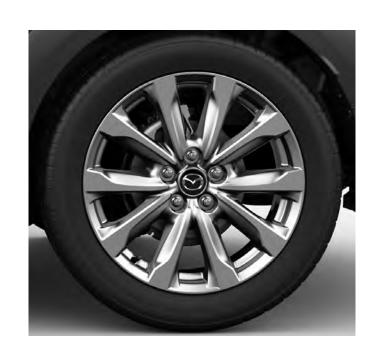

The Mazda CX-3 boasts an efficient engine with advanced direct injection and unique piston design for improved power and reduced emissions. Its design minimizes friction, enhancing efficiency. This results in 115 kW of power and 206 Nm of torque, while maintaining low fuel consumption at 6.3L/100km.



# A COMPACT SUV WORTH OBSESSING ABOUT

KODO Design, Mazda's "Soul of Motion" philosophy, infuses the Mazda CX-3 with a sense of movement, even at rest. This design enhances aerodynamics for better efficiency and quieter rides, while Adaptive LED headlamps and distinctive rear lamps boost visibility and style, making the Mazda CX-3 a standout compact SUV with functionality.

#### **ACTIVE & DYNAMIC**



16" Alloy Wheels (Silver)

#### INDIVIDUAL



18" Alloy Wheels (Gun Metal)

### HIKARI



18" Alloy Wheels (Bright)



## **DRIVER-CENTRIC COCKPIT**

The cabin's elegant design positions controls strategically around the driver for a seamless and intuitive driving experience.





# WHERE COMFORT & LUXURY MEET

Enjoy outstanding comfort and luxury with leather seat trim. Standard on Individual and Hikari models.



### **ENHANCED CONTROL**

The multi-function commander control keeps your infotainment easily at hand, helping you to concentrate on driving while making selections. Standard on Dynamic, Individual and Hikari models.



### **STAY CONNECTED**

The Mazda CX-3's MZD Connect system simplifies connectivity, intuitively placing controls for easy access. Enhancing Bluetooth® functions like hands-free calls, texting, and internet radio, it minimizes distractions with its