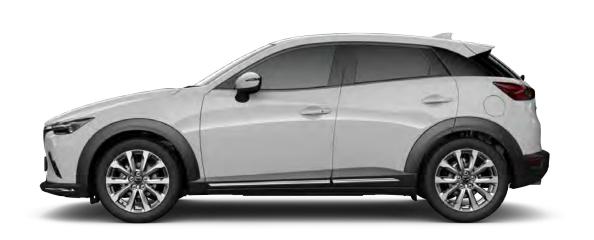

p Display (HUD)
- Sunroof Power slide & tilt glass

### Starting at R533 100,00

\*Available in automatic transmission.

## 2.0L DYNAMIC



### Features:

- Smart keyless entry
- Auto paddle transmission switches
- 6 Speaker sound system
- Parking sensors Rear
- Apple CarPlay<sup>®</sup> and Android Auto<sup>™</sup>
- Front rain-sensing wipers

Starting at R445 700,00

\*Available in manual or automatic transmission

## 2.0L ACTIVE



### Features:

- i-Stop
- Cruise control
- Electronic Parking Brake (EPB)
- 16" Alloy wheels (Silver)
- Bluetooth® hands free system
- Airbags SRS: Driver, passenger, side & curtain

Starting at R406 900,00

\*Available in manual or automatic transmission



I OLIMETAL GRE

# A BOLD RANGE OF SIGNATURE COLOURS



SOUL RED CRYSTAL



JET BLACK



MACHINE GREY



**CERAMIC WHITE** 



SNOWFLAKE WHITE PEARL



PLATINUM QUARTZ





MAZDA.CO.ZA