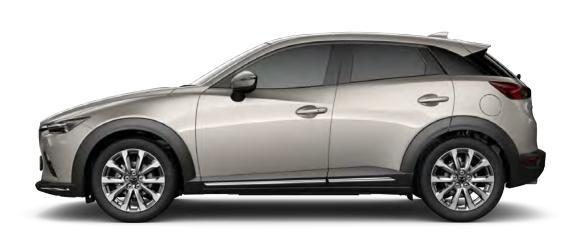

ass

### Starting at R533 100,00

\*Available in automatic transmission.

## 2.0L DYNAMIC



### Features:

- Smart keyless entry
- Auto paddle transmission switches
- 6 Speaker sound system
- Parking sensors Rear
- Apple CarPlay<sup>®</sup> and Android Auto<sup>™</sup>
- Front rain-sensing wipers

Starting at R445 700,00

\*Available in manual or automatic transmission

## 2.0L ACTIVE



### Features:

- i-Stop
- Cruise control
- Electronic Parking Brake (EPB)
- 16" Alloy wheels (Silver)
- Bluetooth® hands free system
- Airbags SRS: Driver, passenger, side & curtain

Starting at R406 900,00

\*Available in manual or automatic transmission



I OLIMETAL GRE

# A BOLD RANGE OF SIGNATURE COLOURS



SOUL RED CRYSTAL



JET BLACK



MACHINE GREY



**CERAMIC WHITE** 



SNOWFLAKE WHITE PEARL



PLATINUM QUARTZ





MAZDA.CO.ZA