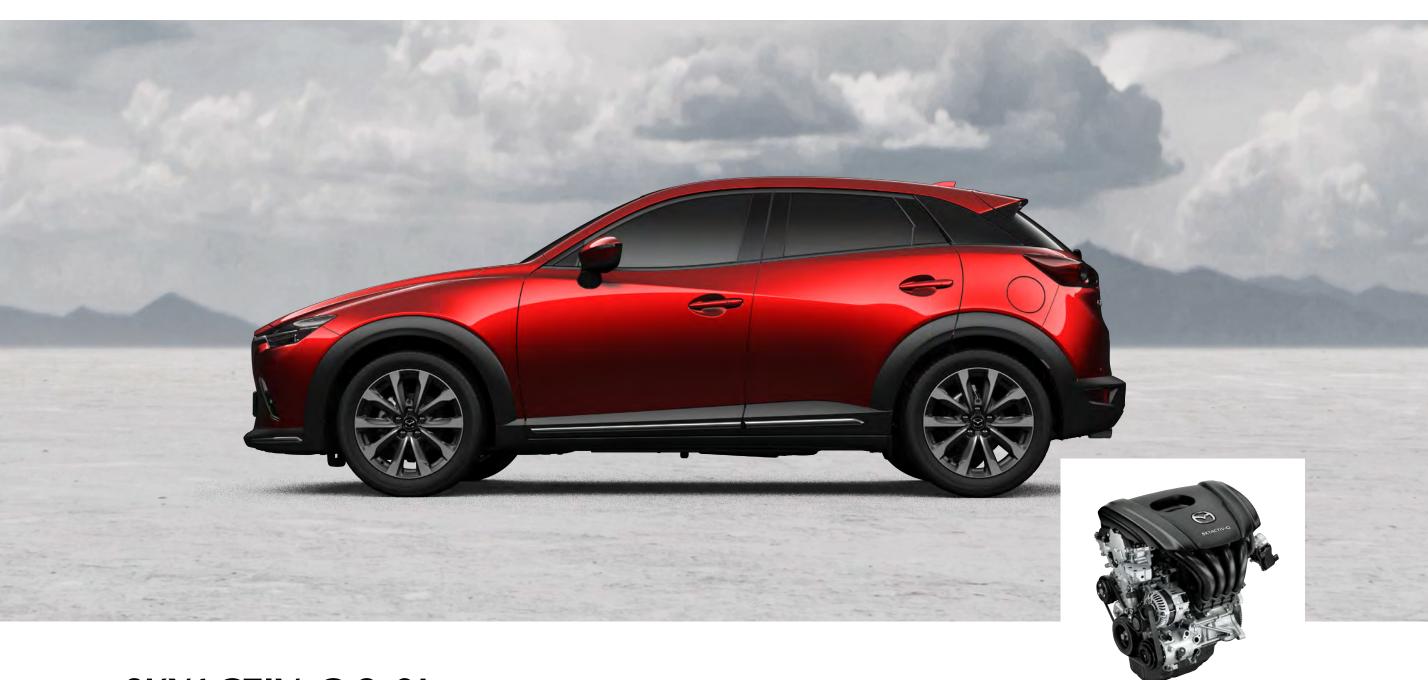

### **SKYACTIV-G 2.0L**

The Mazda CX-3 boasts an efficient engine with advanced direct injection and unique piston design for improved power and reduced emissions. Its design minimizes friction, enhancing efficiency. This results in 115 kW of power and 206 Nm of torque, while maintaining low fuel consumption at 6.3L/100km.