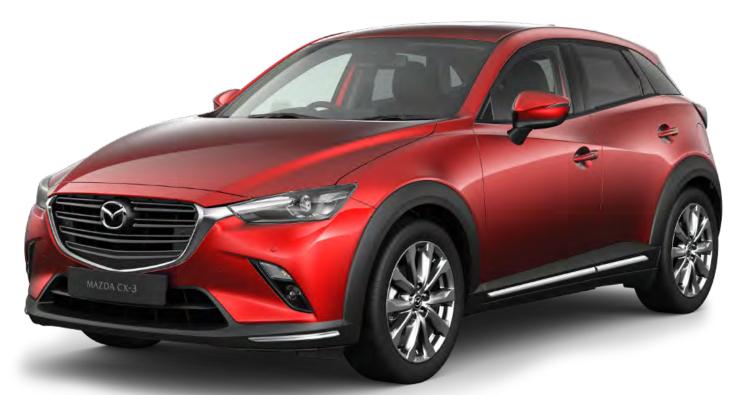

# ENJOY THE POTENTIAL

Introducing the groundbreaking Mazda CX-3, the Crossover that masterfully blends the stylish aesthetics of a hatchback with the robust versatility of an SUV. The Mazda CX-3 is tailored for both city streets and country roads, equipped with the latest SKYACTIV TECHNOLOGY to ensure natural agility and exceptional fuel efficiency. Available in a range of models tailored to various needs and styles, the lineup includes the 2.0L Active, perfect for everyday efficiency; the 2.0L Dynamic, which adds a sportier touch; the luxurious 2.0L Individual; and the top-of-the-line 2.0L Hikari, each designed to elevate your driving experience.

### WHERE POWER AND GRACE MEET

The Mazda CX-3 is a prime example of KODO — Soul of Motion design, which draws inspiration from the vitality of motion seen in nature. This design philosophy captures the powerful grace of an animal pouncing or a human leaping into action, embodying energy and elegance in motion. The Mazda CX-3 balances athletic presence with streamlined simplicity and meticulous attention to detail, offering a sense of dynamism and spontaneity. This approach not only impacts the car's physical appearance but also enhances the driving experience, making the Mazda CX-3 a vehicle that truly stands out in its class.

# A COMPACT SUV WORTH OBSESSING ABOUT

KODO Design, Mazda's "Soul of Motion" philosophy, infuses the Mazda CX-3 with a sense of movement, even at rest. This design enhances aerodynamics for better efficiency and quieter rides, while Adaptive LED headlamps and distinctive rear lamps boost visibility and style, making the Mazda CX-3 a standout compact SUV with functionality.