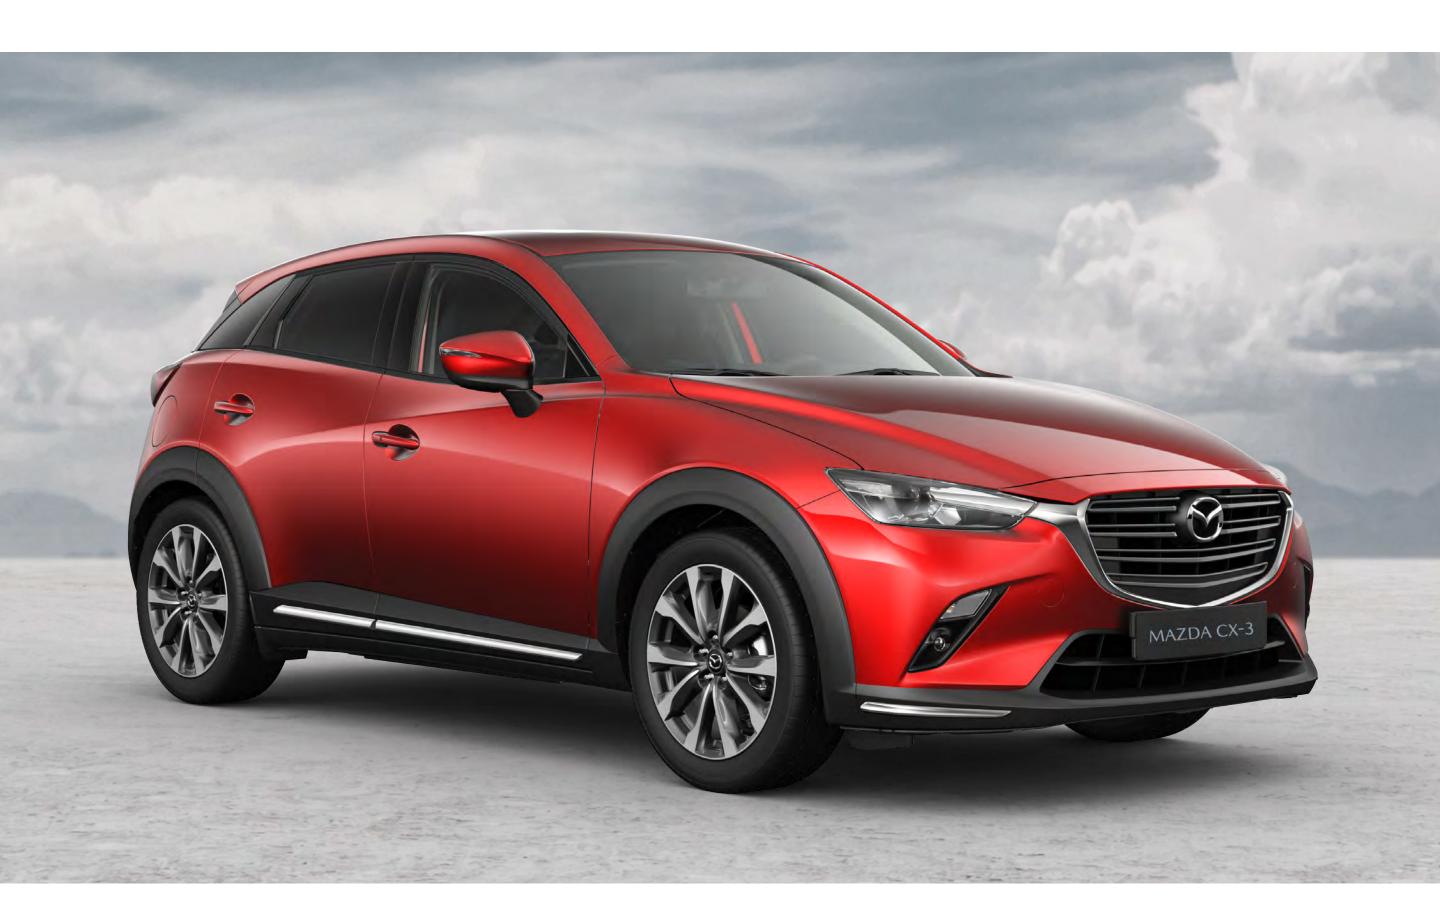

# ENJOY THE POTENTIAL

Introducing the groundbreaking Mazda CX-3, the Crossover that masterfully blends the stylish aesthetics of a hatchback with the robust versatility of an SUV. The Mazda CX-3 is tailored for both city streets and country roads, equipped with the latest SKYACTIV TECHNOLOGY to ensure natural agility and exceptional fuel efficiency. Available in a range of models tailored to various needs and styles, the lineup includes the 2.0L Active, perfect for everyday efficiency; the 2.0L Dynamic, which adds a sportier touch; the luxurious 2.0L Individual; and the top-of-the-line 2.0L Hikari, each designed to elevate your driving experience.

### WHERE POWER AND GRACE MEET

The Mazda CX-3 is a prime example of KODO — Soul of Motion design, which draws inspiration from the vitality of motion seen in nature. This design philosophy captures the powerful grace of an animal pouncing or a human leaping into action, embodying energy and elegance in motion. The Mazda CX-3 balances athletic presence with streamlined simplicity and meticulous attention to detail, offering a sense of dynamism and spontaneity. This approach not only impacts the car's physical appearance but also enhances the driving experience, making the Mazda CX-3 a vehicle that truly stands out in its class.

# A COMPACT SUV WORTH OBSESSING ABOUT

KODO Design, Mazda's "Soul of Motion" philosophy, infuses the Mazda CX-3 with a sense of movement, even at rest. This design enhances aerodynamics for better efficiency and quieter rides, while Adaptive LED headlamps and distinctive rear lamps boost visibility and style, making the Mazda CX-3 a standout compact SUV with functionality.