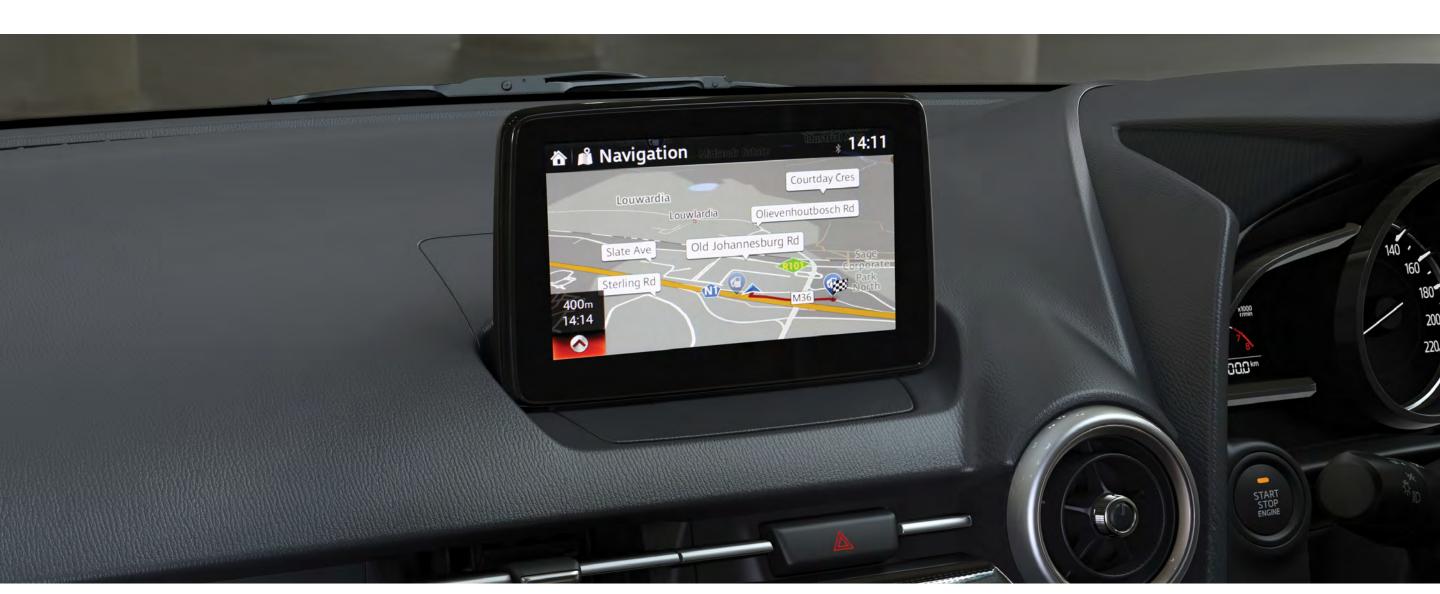

### **STAY CONNECTED**

The Mazda CX-3's MZD Connect system simplifies connectivity, intuitively placing controls for easy access. Enhancing Bluetooth® functions like hands-free calls, texting, and internet radio, it minimizes distractions with its multi-function commander. Standard on Dynamic, Individual, and Hikari models.