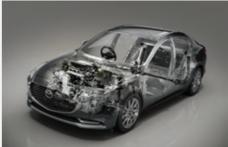

### **ENGINEERED TO EXHILARATE**

The strict adherence to the philosophy of 'Jinba-Ittai' with the sense of a car and driver as one, has created a driving experience that's truly Next-Generation. The newly developed G-Vectoring Control Plus (GVC Plus) offers unprecedented levels of confidence-inspiring controllability, while Skyactiv-G petrol engines deliver exhilarating performance.

## THE STRENGTH IS IN THE MOTION

Now fitted with 18-inch alloy wheels\* finished with a metallic coating, the Next-Generation Mazda3 moves with graceful power all courtesy of the advanced SKYACTIV Technology.

The world-class technology developed exclusively for Mazda drivers pumps positive energy to the engine, transmission, body and chassis for a refined drive.