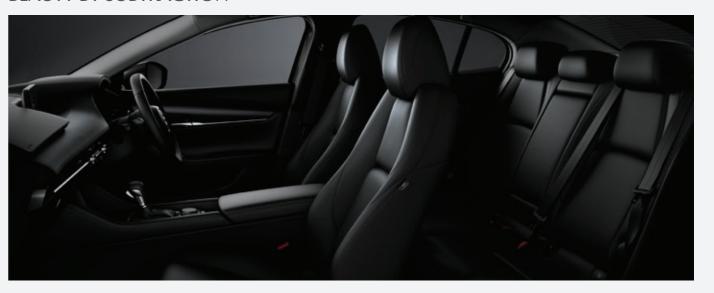

## NEW LEVEL OF INTERIOR CRAFTSMANSHIP

Quality is abundant from top to bottom. Beautifully crafted detailing covers key components like the dashboard, centre console and door panelling. While the driver's comfort is elevated with the 10-way power adjustable seat for a grand drive.

#### MAZDA3 INDIVIDUAL FEATURES - ADDITIONAL TO DYNAMIC

- » Smart advanced keyless entry
- » Auto fold mirrors
- » Air-conditioning (dual-zone climate control)
- » Frameless auto dimming rear-view mirror
- » 7-Inch TFT LCD digital meter
- » Seat trim Black Leather (standard)
- » 10-Way power adjustable seat -Driver
- » Lumbar support power adjustable Driver seat
- » 12 Speaker BOSE® sound system with subwoofer
- » 18" Alloy wheels (Silver metallic)