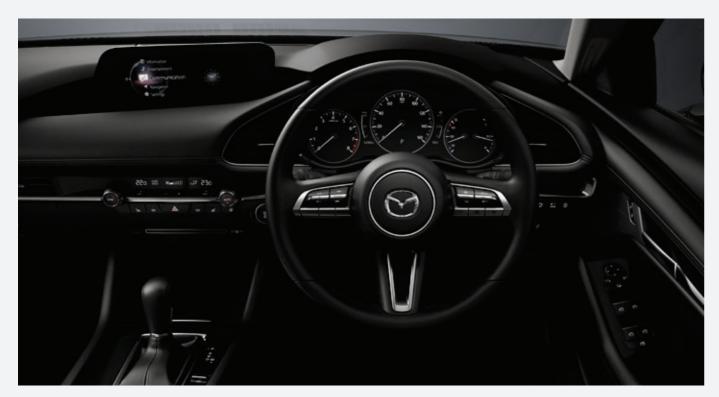

### **INSTINCTIVE TECHNOLOGY**

Every piece of driving technology has been honed to provide an unparalleled sense of control and enjoyment. The Head-Up Display has been carefully designed to present only the most relevant information in the simplest fashion. The meter cluster now features a vibrant 7-inch TFT screen. While on the steering wheel, switches are streamlined and better integrated for superior functionality and beauty.

# CONNECTED IN EVERY WAY

Enjoy the latest in connectivity with an all-new Mazda Connect system displayed in stunning clarity on the 8.8-inch widescreen display. With Apple CarPlay™ and Android Auto™ as standard, you can access your compatible smartphone's contacts, social media, music and more at the touch of a button.

#### MAZDA3 INDIVIDUAL FEATURES - ADDITIONAL TO DYNAMIC

- » Smart advanced keyless entry
- » Auto fold mirrors
- » Air-conditioning (dual-zone climate control)
- » Frameless auto dimming rear-view mirror
- » 7-Inch TFT LCD digital meter
- » Seat trim Black Leather (standard)
- » 10-Way power adjustable seat -Driver
- » Lumbar support power adjustable Driver seat
- » 12 Speaker BOSE® sound system with subwoofer
- » 18" Alloy wheels (Silver metallic)