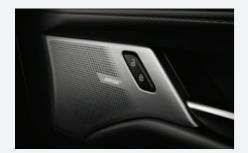

#### **POWERTRAIN**

- » 2.0 Litre in-line 4 cylinder 16 valve DOHC S-VT Petrol (SKYACTIV-G) with i-stop
- » 121kW @ 6,000rpm (max. power)
- » 213Nm @ 4,000rpm (max. torque)

PREMIUM SOUND

Enjoy powerful performance with amazing clarity through the Bose® amplifier and 12 speakers, placed strategically throughout the cabin.