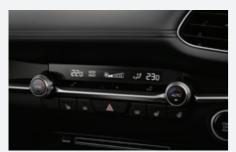

### **INSTINCTIVE TECHNOLOGY**

Every piece of driving technology has been honed to provide an unparalleled sense of control and enjoyment. The Head-Up Display has been carefully designed to present only the most relevant information in the simplest fashion. The meter cluster now features a vibrant 7-inch TFT screen. While on the steering wheel, switches are streamlined and better integrated for superior functionality and beauty.

#### **POWERTRAIN**

- » 1.5 Litre in-line 4 cylinder 16 valve DOHC S-VT Petrol (SKYACTIV-G) with i-stop
- » 88kW @ 6,000rpm (max. power)
- » 153Nm @ 4,000rpm (max. torque)

THE IDEAL CLIMATE

Everyone can enjoy a comfortable cabin environment all year round with dual-zone climate control and rear vents\*.