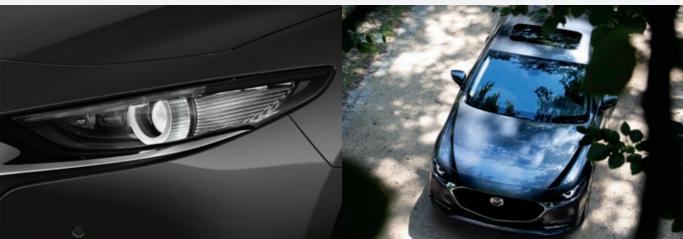

### AN INTUITIVE EXPERIENCE

The Next-Generation Mazda3 consists of intuitive features that transform your drive into a truly effortless one. The headlamp levelling system, which also compliments the vehicle's safety features, adjusts your car load to its height to avoid blinding oncoming traffic, especially in low-lit conditions as well as around curves and over hills.

While Mazda never compromises on style, you can enjoy the sunroof feature with power slide and tilt glass through the city and country roads. Even when stationary, the power fold mirrors will leave an unmissably elegant sight of the Next-Generation Mazda3.