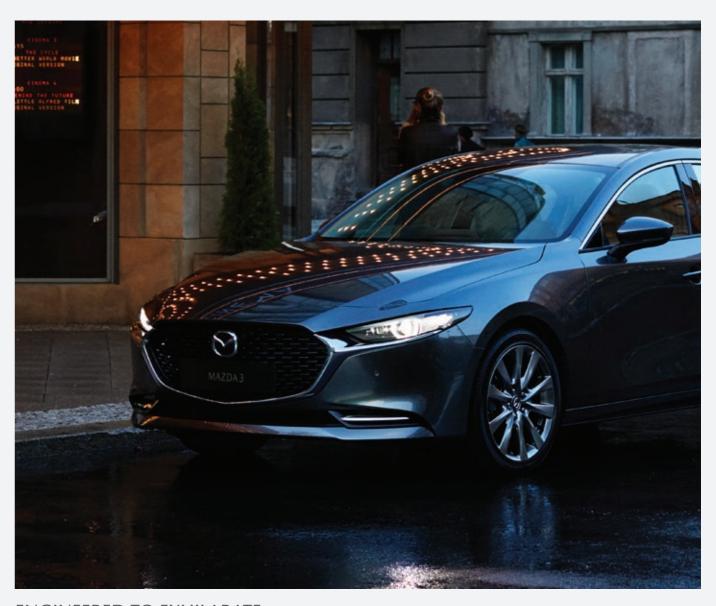

# CREATED TO MAKE A MOMENT LAST

The Mazda3 Sedan is a car designed to catch the eye and heart through the aura of its elegance and refinement. The evolution of Mazda's KODO – Soul of Motion design philosophy see light and shadow shift beautifully across the body. This, combined with the low roofline and wide stance delivers a powerful presence.

### **ENGINEERED TO EXHILARATE**

The strict adherence to the philosophy of 'Jinba-Ittai' with the sense of a car and driver as one, has created a driving experience that's truly Next-Generation. The newly developed G-Vectoring Control Plus (GVC Plus) offers unprecedented levels of confidence-inspiring controllability, while Skyactiv-G petrol engines deliver exhilarating performance.