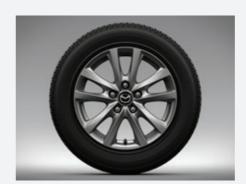

## THE STRENGTH IS IN THE MOTION

Now fitted with 18-inch alloy wheels\* finished with a metallic coating, the Next-Generation Mazda3 moves with graceful power all courtesy of the advanced SKYACTIV Technology.

#### \*18-inch alloy wheels are standard on Individual and Astina models.

Jet Black

Active & Dynamic 16" Alloy wheels (Silver metallic)

Individual 18" Alloy wheels (Silver metallic)

Astina 18" Alloy wheels (Silver metallic)