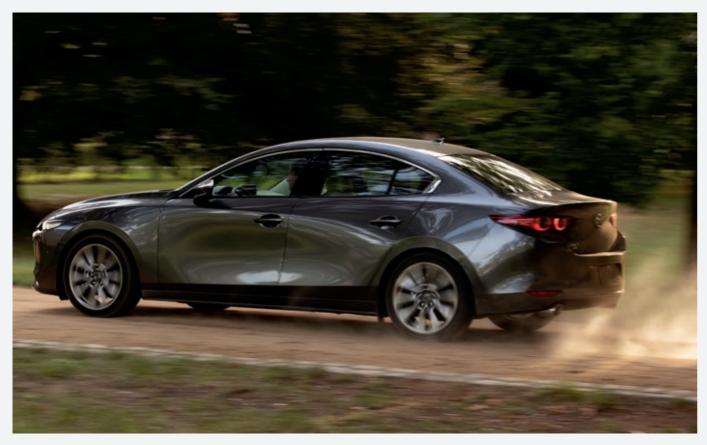

# CREATED TO MAKE A MOMENT LAST

The Mazda3 Sedan is a car designed to catch the eye and heart through the aura of its elegance and refinement. The evolution of Mazda's KODO – Soul of Motion design philosophy see light and shadow shift beautifully across the body. This, combined with the low roofline and wide stance delivers a powerful presence.

### **ENGINEERED TO EXHILARATE**

The strict adherence to the philosophy of 'Jinba-Ittai' with the sense of a car and driver as one, has created a driving experience that's truly Next-Generation. The newly developed G-Vectoring Control Plus (GVC Plus) offers unprecedented levels of confidence-inspiring controllability, while Skyactiv-G petrol engines deliver exhilarating performance.