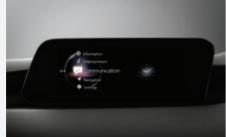

# CONNECTED IN EVERY WAY

Enjoy the latest in connectivity with an all-new Mazda Connect system displayed in stunning clarity on the 8.8-inch widescreen display. With Apple CarPlay™ and Android Auto™ as standard, you can access your compatible smartphone's contacts, social media, music and more at the touch of a button.

#### STAY FOCUSED

The Head-Up Display (HUD) projects key information onto your windshield, helping you stay focused on the journey ahead. You can also change lanes with ease using Blind Spot Monitoring (BSM) and regulate your speed with Cruise Control all linked to the Head-Up Display (HUD).