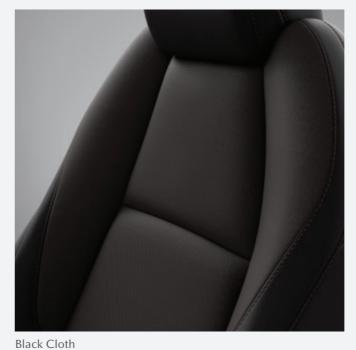

  » Multi-function steering wheel

- with controls
- » Tilt & telescopic adjustable steering wheel
- » Height adjustable seat Driver
- » Seat trim Black Cloth
- » 16" Alloy wheels (Silver metallic)