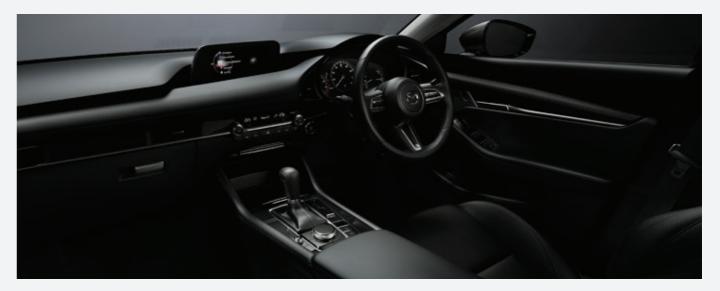

## **BEAUTY BY SUBTRACTION**

Every element of the Next-Generation Mazda3 Sedan has been created with the intention to further strengthen the connection between car and driver. A less is more approach has been followed to develop a cabin that's as beautiful as it is functional.

## NEW LEVEL OF INTERIOR CRAFTSMANSHIP

Quality is abundant from top to bottom. Beautifully crafted detailing covers key components like the dashboard, centre console and door panelling. While the driver's comfort is elevated with the 10-way power adjustable seat for a grand drive.

### **INSTINCTIVE TECHNOLOGY**

Every piece of driving technology has been honed to provide an unparalleled sense of control and enjoyment. The Head-Up Display has been carefully designed to present only the most relevant information in the simplest fashion. The meter cluster now features a vibrant 7-inch TFT screen. While on the steering wheel, switches are streamlined and better integrated for superior functionality and beauty.