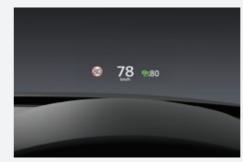

### **INSTINCTIVE TECHNOLOGY**

Every piece of driving technology has been honed to provide an unparalleled sense of control and enjoyment. The Head-Up Display has been carefully designed to present only the most relevant information in the simplest fashion. The meter cluster now features a vibrant 7-inch TFT screen. While on the steering wheel, switches are streamlined and better integrated for superior functionality and beauty.

#### STAY FOCUSED

The Head-Up Display (HUD) projects key information onto your windshield, helping you stay focused on the journey ahead. You can also change lanes with ease using Blind Spot Monitoring (BSM) and regulate your speed with Cruise Control all linked to the Head-Up Display (HUD).