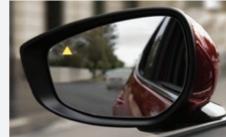

**BLIND SPOTTED** 

Be a more confident driver and steer clear of other motorists when changing lanes with the Blind Spot Monitoring (BSM) system\*.

#### STAY FOCUSED

The Head-Up Display (HUD) projects key information onto your windshield, helping you stay focused on the journey ahead. You can also change lanes with ease using Blind Spot Monitoring (BSM) and regulate your speed with Cruise Control all linked to the Head-Up Display (HUD).

#### MAZDA3 ASTINA FEATURES - ADDITIONAL TO INDIVIDUAL

- Daytime Running Lamps (DRL)
- Rear Combination Lamps (RCL)
- Adaptive LED Headlamps (ALH)
- G-Vectoring Control Plus (GVC Plus) »
- » Blind Spot Monitoring (BSM)
- » Rear Cross Traffic Alert (RCTA)
- Parking sensors Rear
- Reverse camera
- Integrated navigation
- » Rear air vents