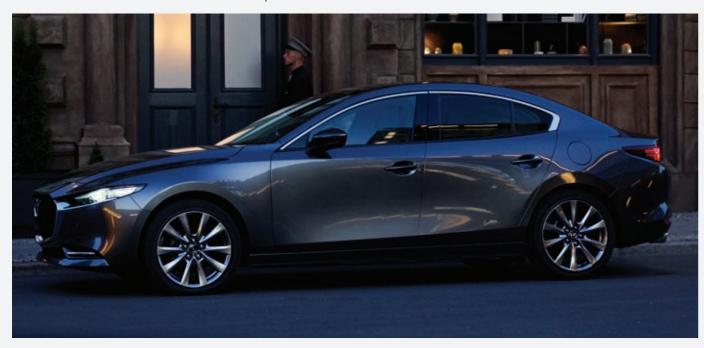

# CREATED TO MAKE A MOMENT LAST

The Mazda3 Sedan is a car designed to catch the eye and heart through the aura of its elegance and refinement. The evolution of Mazda's KODO – Soul of Motion design philosophy see light and shadow shift beautifully across the body. This, combined with the low roofline and wide stance delivers a powerful presence.

## THE STRENGTH IS IN THE MOTION

Now fitted with 18-inch alloy wheels\* finished with a metallic coating, the Next-Generation Mazda3 moves with graceful power all courtesy of the advanced SKYACTIV Technology.