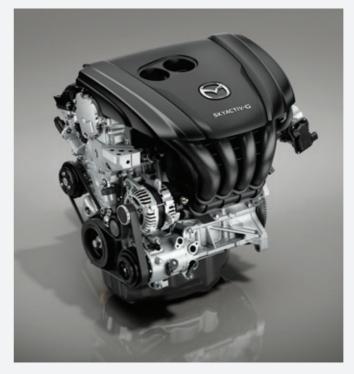

### **ENGINEERED TO EXHILARATE**

The strict adherence to the philosophy of 'Jinba-Ittai' with the sense of a car and driver as one, has created a driving experience that's truly Next-Generation. The newly developed G-Vectoring Control Plus (GVC Plus) offers unprecedented levels of confidence-inspiring controllability, while Skyactiv-G petrol engines deliver exhilarating performance.

#### **POWERTRAIN**

- » 1.5 Litre in-line 4 cylinder 16 valve DOHC S-VT Petrol (SKYACTIV-G) with i-stop
- » 88kW @ 6,000rpm (max. power)
- » 153Nm @ 4,000rpm (max. torque)