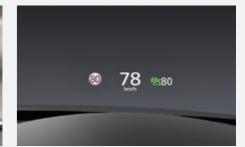

### **INSTINCTIVE TECHNOLOGY**

Every piece of driving technology has been honed to provide an unparalleled sense of control and enjoyment. The Head-Up Display has been carefully designed to present only the most relevant information in the simplest fashion. The meter cluster now features a vibrant 7-inch TFT screen. While on the steering wheel, switches are streamlined and better integrated for superior functionality and beauty.

#### STAY FOCUSED

The Head-Up Display (HUD) projects key information onto your windshield, helping you stay focused on the journey ahead. You can also change lanes with ease using Blind Spot Monitoring (BSM) and regulate your speed with Cruise Control all linked to the Head-Up Display (HUD).