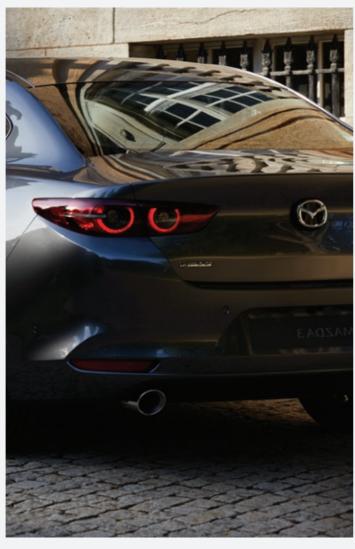

## THE STRENGTH IS IN THE MOTION

Now fitted with 18-inch alloy wheels\* finished with a metallic coating, the Next-Generation Mazda3 moves with graceful power all courtesy of the advanced SKYACTIV Technology.

#### \*18-inch alloy wheels are standard on Individual and Astina models.