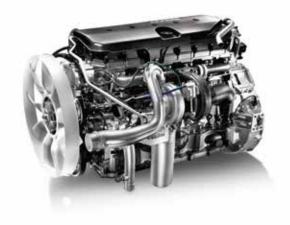

# **ENGINEERED FOR FUEL EFFICIENCY**

The New Stralis uses FPT Industrial Cursor 8 litre engines with in-line 6 cylinder architecture that produce 352 hp and 1,280 Nm of torque. These engines combine **low fuel consumption with excellent performance** and deliver maximum torque at very low engine speeds (starting from 1,000 rpm to 1,900 rpm). The flexibility resulting from the reduced number of gear changes translates into **higher efficiency and lower fuel consumption**.

All engines are equipped with a decompression engine brake, which ensures additional safety and helps reduce braking system wear and maintenance costs.

| EURO III ENGINES         | POWER (hp) | TORQUE (Nm) |
|--------------------------|------------|-------------|
| CURSOR 8<br>(7.8 litres) | 350        | 1,280       |