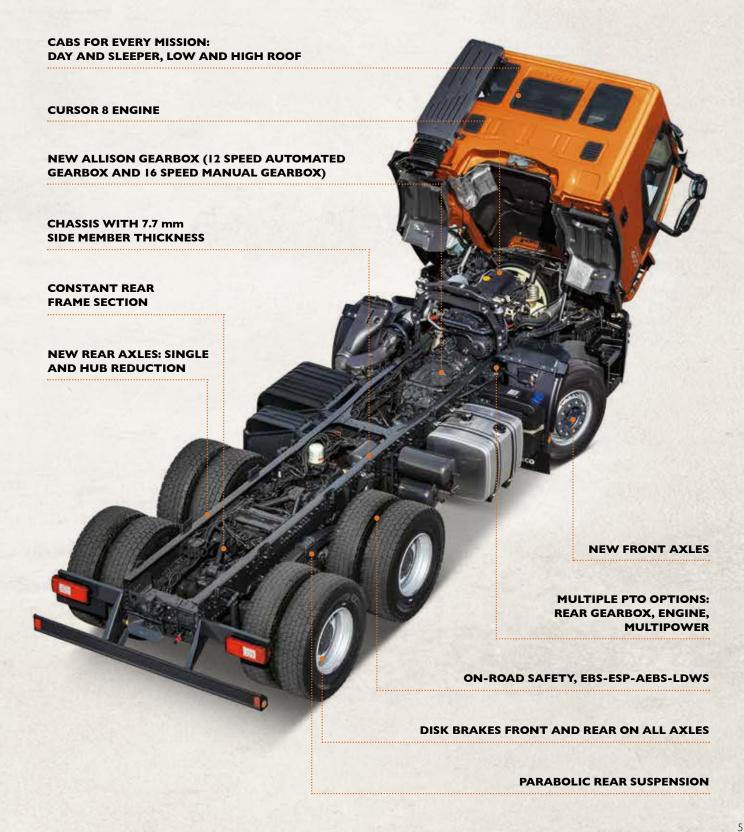

# ULTIMATE FLEXIBILITY: TAILOR-MADE FOR YOUR MISSION

The Stralis X-WAY offers ultimate flexibility with a choice of 3 cabs, multiple wheelbases, 3 transmissions, – and much more.

### ON+ SETUP

- **Higher approach angle and ground clearance**, for the best performance on the last mile
- Improved bumper protection

### **WIDE CAB OFFER**

- Day and sleeper cab, with low, medium or high roof
- Metal bumper, in grey or in cab colour

### **MULTI GEARBOX OFFER**

- New 12-speed AS Tronic automated gearbox
- DirectDrive and OverDrive to match SR and HR rear axles
- 16-speed Manual and Allison automatic gearbox

- Single Reduction and Hub Reduction rear axle
- Mechanical suspension
- Disk brakes front and rear