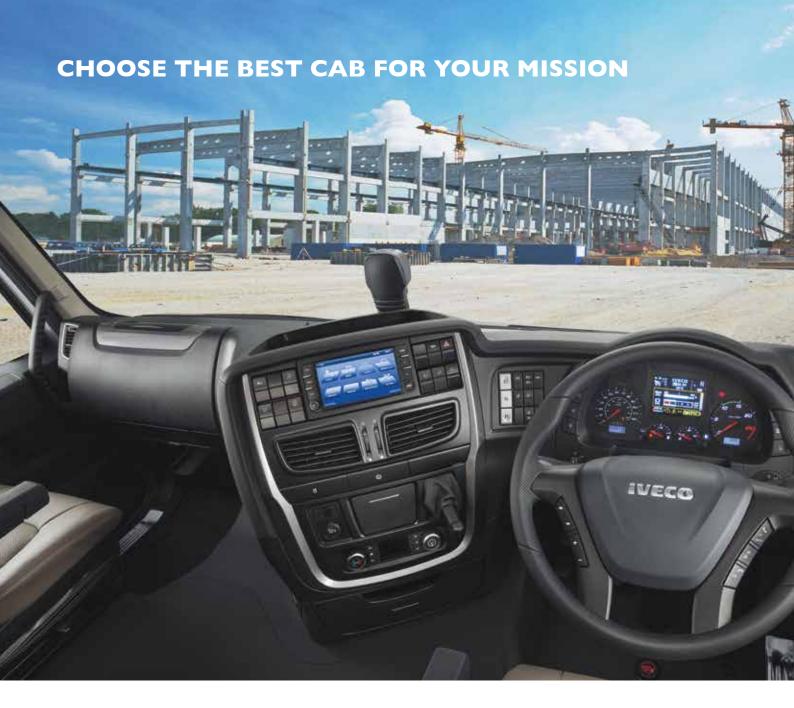

The best engine technologies deliver high fuel efficiency. Added to the low maintenance costs this results in exceptionally low Total Cost of Ownership.

The Stralis X-WAY offers a choice of cabs: the **AD (Active Day)** short cab with low roof and **AT (Active Time)** sleeper cab with low or medium roof. Drivers will be just as comfortable and safe on the longer on-road sections of their missions and on the shorter off-road drives when collecting or delivering a load on a jobsite.