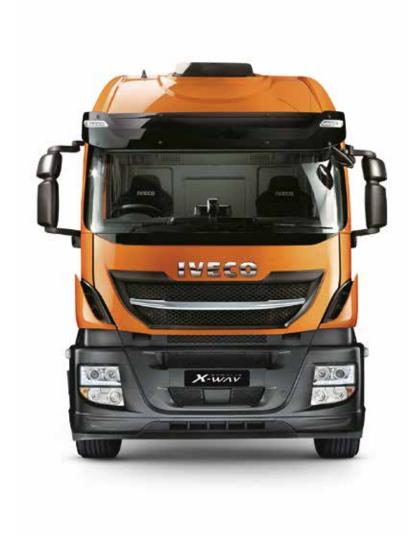

## THE ON- AND OFF-ROAD RANGE

The Stralis X-WAY raises the stakes in light off-road missions with the biggest payload in its segment. It combines the best of IVECO's fuel-efficiency and safety technologies with the legendary off-road robustness of its toughest vehicles to deliver high productivity with low Total Cost of Operation.

The Stralis X-WAY takes the modular approach to the extreme, starting from a choice of line-ups, which can be tailored to a specific mission with an extensive offering of features, components and specifications. The result is **ultimate flexibility**.

### **WIDE CAB OFFER**

- Day and sleeper cab, with low, medium or high roof
- Metal bumper, in grey or in cab colour