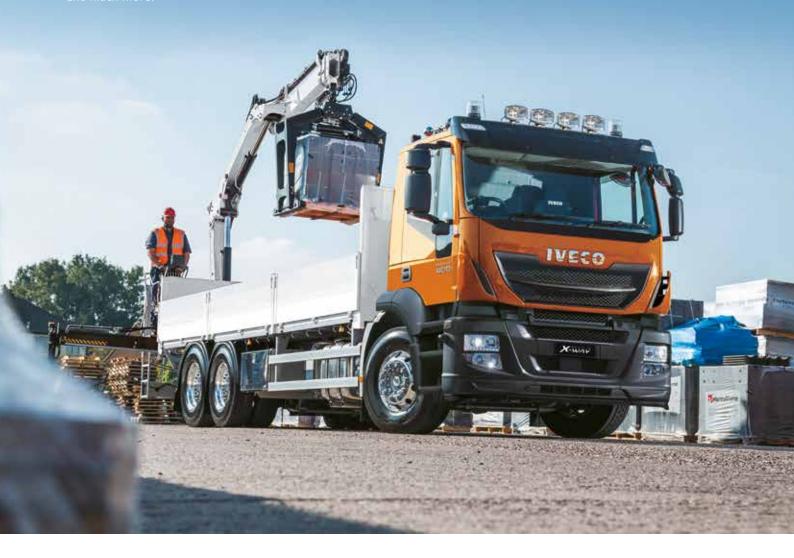

### **TECHNOLOGY AND STRENGTH: THE STRALIS X-WAY PUTS PROFITABILITY** IN YOUR LIGHT OFF-ROAD MISSIONS

The Stralis X-WAY delivers the best payload in the market with its low kerb weight and exceptional robustness.

# STRALIS X-WAY FOR EVERY MISSION

The Stralis X-WAY was created with a **mission-oriented approach**, to enable you to tailor your vehicle's configuration to match your requirements precisely. Its **wide choice of features and components**, the **legendary robustness** of its chassis, every detail of its design result in a vehicle that can be configured for an **extensive variety of missions** – which it will perform flawlessly.

# LIGHT CONSTRUCTION

- LIQUID TRANSPORT
- CONTAINER TRANSPORT
- FLAT BED
- ASPHALT TRANSPORT
- PETROL TANK UP TO 60,000 LITERS
- TIPPER
- CONCRETE MIXER