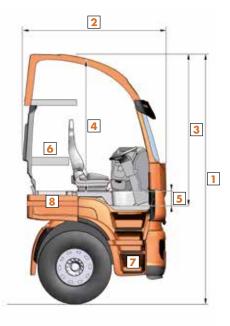

### LEGEND

- 1 OVERALL HEIGHT
- 2 LENGTH
- 3 FLOOR TO ROOF, FOOTWELL
- 4 FLOOR TO ROOF, CAB CENTRE
- 5 FLOOR HEIGHT, CAB CENTRE
- 6 NUMBER OF BEDS
- 7 BOARDING STEPS
- 8 EXTERIOR STORAGE

|                                                       |        |               | 1                            | 2              | 3                                  | 4                                    | 5                                   | 6                   | 7                 | 8                |
|-------------------------------------------------------|--------|---------------|------------------------------|----------------|------------------------------------|--------------------------------------|-------------------------------------|---------------------|-------------------|------------------|
| AD – Active Day Short Cab<br>for Urban missions       | Roof   | Width<br>(mm) | Overall height unloaded (mm) | Length<br>(mm) | Floor-to-roof,<br>footwell<br>(mm) | Floor-to-roof,<br>cab centre<br>(mm) | Floor height,<br>cab centre<br>(mm) | Beds <sup>(1)</sup> | Boarding<br>steps | Exterior storage |
| ON+ vehicle setup                                     | Low    | 2,280         | 3,130                        | 1,660          | 1,570                              | 1,210                                | 360                                 | 0                   | 3                 | 0                |
| AT – Active Time Sleeper Cab<br>for Regional missions |        |               |                              |                |                                    |                                      |                                     |                     |                   |                  |
| ON+ vehicle setup                                     | Low    | 2,280         | 3,130                        | 2,100          | 1,570                              | 1,210                                | 360                                 | ı                   | - 3               | 2                |
| ON+ vehicle setup                                     | Medium |               | 3,710                        |                | 2,240                              | 1,880                                |                                     | I (2)               |                   |                  |

## NOTE

Dimensions can vary according to the model.

(I) Bed dimension (upper bed as option):

Active Time: lower bed length 2,100 mm, width 630 mm (550 mm rear driver seat), upper bed length 1,900 mm, width 680 mm.