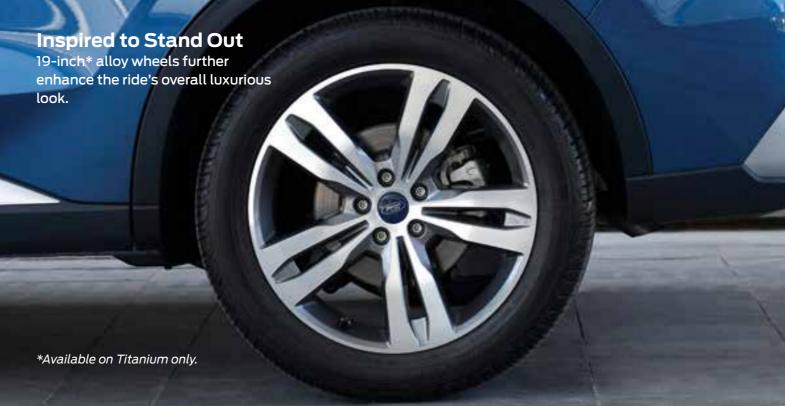

# Capability

The New Territory is powered by a  $1.8\ell$  engine mated with a 7-speed automatic transmission.



1.8 EcoBoost® Engine

Max Power

Max Torque

138kW @5 200rpm

318<sub>Nm</sub>

@1750 - 3 000rpm

7-Speed Automatic Transmission

Driver-assist features are supplemental and do not replace the driver's attention, judgment and need to control the vehicle. May not operate at certain speeds, or in certain driving, road or weather conditions. See Owner's Manual for details and limitations.



#### **Auto Start-Stop Technology**

Automatically cuts off the engine when you don't need it and seamlessly reactivates when you step on the gas, highly assistive when you're waiting at red lights or slogging through a 2-hour stop-and-go traffic.



#### **4 Driving Modes**

Choose the dri