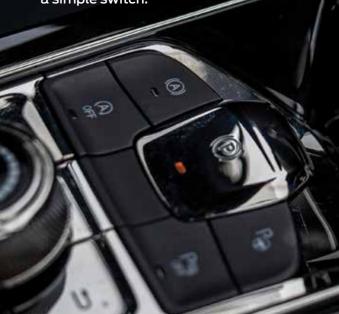

#### **Electric Parking Brake**

A clever new Electric Parking Brake makes the traditional lever a thing of the past. Via the center console, you can now safely apply the parking brake with a simple switch.