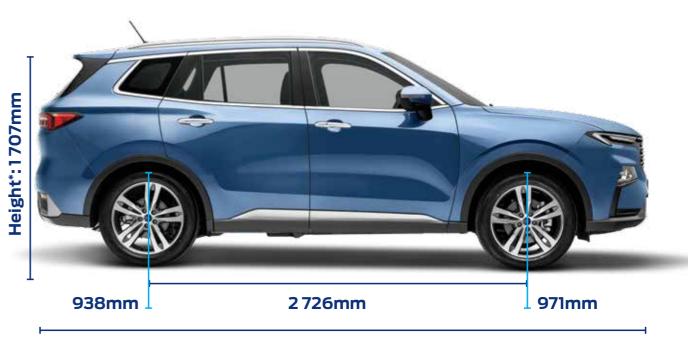

pply. Apple CarPlay, Siri Eyes Free, iPod and iPhone are trademarks of Apple Inc. registered in the US and other countries. Android Auto and Google Maps are trademarks of Google Inc. Warning: Local laws prohibit some phone functions while driving. Check your local road rules before using these functions. Don't drive while distracted. Use voice-operated systems when possible; don't use handheld devices while driving. Some features may be locked out while the vehicle is in gear. \*\*\* A package tray is a removable parcel tray located above the luggage compartments and provides storage for lightweight parcels and other items. Consult the vehicle handbook, www.ford.co.za or your nearest Ford Dealer for more information regarding Ford PROTECT plans and products.

#### PRINTED APRIL 2024 / V3



Length\*: 4 625mm Width with Mirrors: 1934mm

International model shown.

#### Colours & Wheels \*Metallic Paint





Star White



Ruby Red\*



Panther Black\*



True Blue\*



Crystal Pearl White\*



Lustrous Grey\*



Moonlight Blue\*



Ambiente & Trend: 18" Alloy Wheel



Titanium: 19" Alloy Wheel

#### Contact us

If you have any questions or concerns, please contact our **Customer Relationship Centre** on Tel: 0860 011 022 or email fordcrc2@ford.com

#### Running a fleet?

Our Ford Fleet team is here to assist you in any way we can.

Please email fleetsa@ford.com

Discover more at ford.co.za