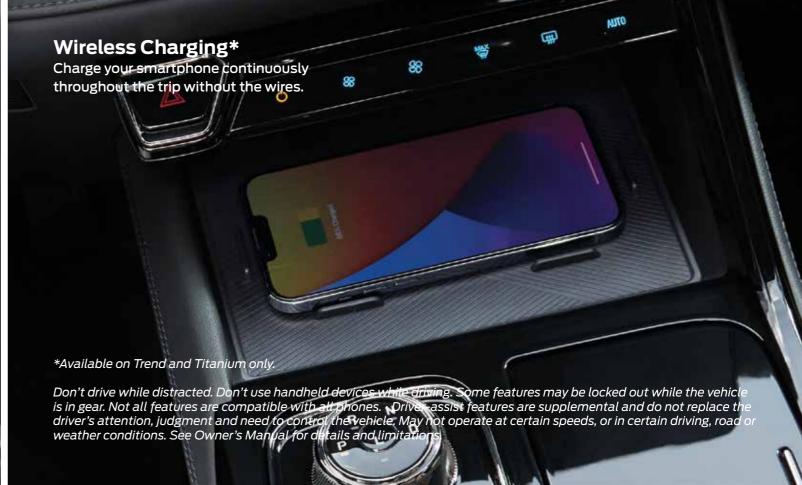

ke makes the traditional lever a thing of the past. Via the center console, you can now safely apply the parking brake with a simple switch.







# Infotainment and Technology

The New Territory is equipped with modern tech features and intelligent safety systems offering a smart and comfortable interior space.

12.3-inch Touchscreen Display with Wireless Apple CarPlay® and Android Auto™ˆ

This vibrant central display allows you to control your vehicle settings and effortlessly connect your smartphone keeping your eyes on the road and your hands on the wheel.

^Requires phone with active data service and compatible software. Third Parties are solely responsible for their respective functionality. Apple CarPlay is a trademark of Apple Inc. Android Auto is a trademark of Google, Inc.









# Safety & Convenience

#### Adaptive Cruise Control with Stop & Go\* Function

Maintain a preset speed and distance from the vehicle in front with adaptive cruise control. Stop & Go feature applies the brakes and brings you to a complete stop if the vehicle in front of you stops, and then resumes driving the car autonomously if the stop is less than two/three seconds.

#### **Blind Spot Information System with Rear Cross-Traffic Alert\***

The blind spot warning system alerts you if it detects a vehicle within your New Territory's blind spots, giving you peace of mind and safer, less stressful driving.

#### **All-Round Airbags**

Six airbags protect you and your passengers from every side. These include driver, passenger, front side and side curtain airbags.

#### Lane Departure Warn