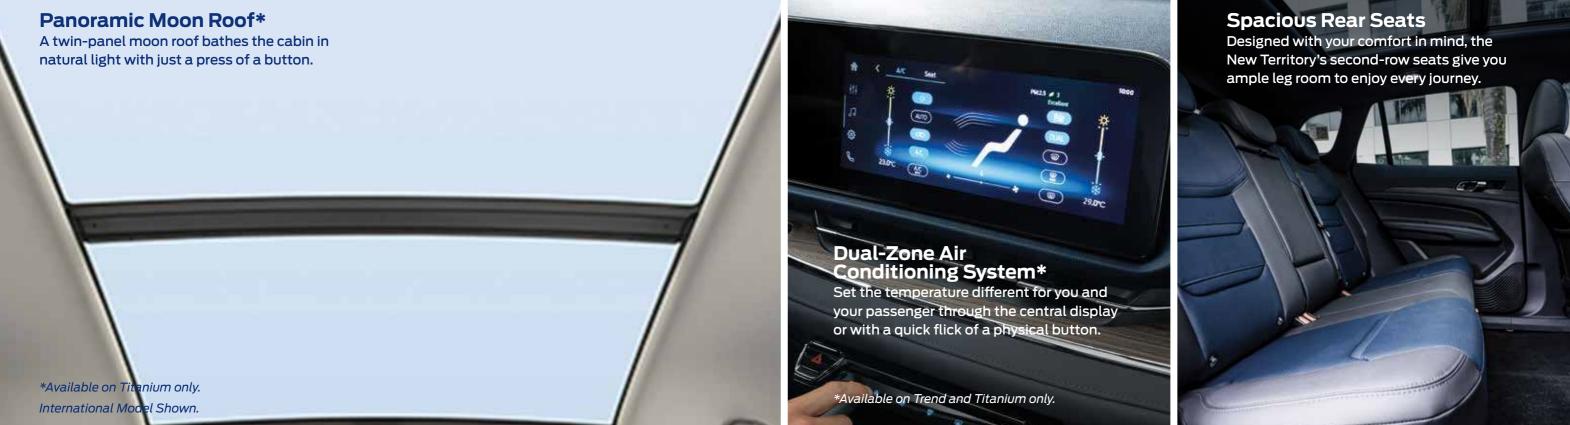

# Infotainment and Technology

The New Territory is equipped with modern tech features and intelligent safety systems offering a smart and comfortable interior space.

12.3-inch Touchscreen Display with Wireless Apple CarPlay® and Android Auto™ˆ

This vibrant central display allows you to control your vehicle settings and effortlessly connect your smartphone keeping your eyes on the road and your hands on the wheel.

^Requires phone with active data service and compatible software. Third Parties are solely responsible for their respective functionality. Apple CarPlay is a trademark of Apple Inc. Android Auto is a trademark of Google, Inc.