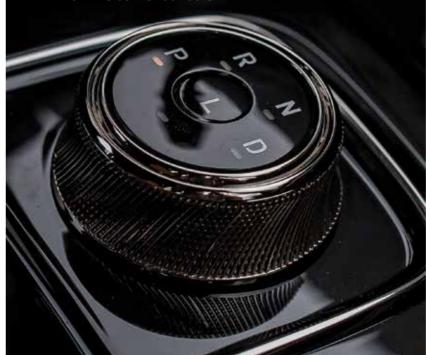

#### **Rotary e-Shifter**

Take control of gearshifts with the simple turn of a rotary dial conveniently located on the center console.