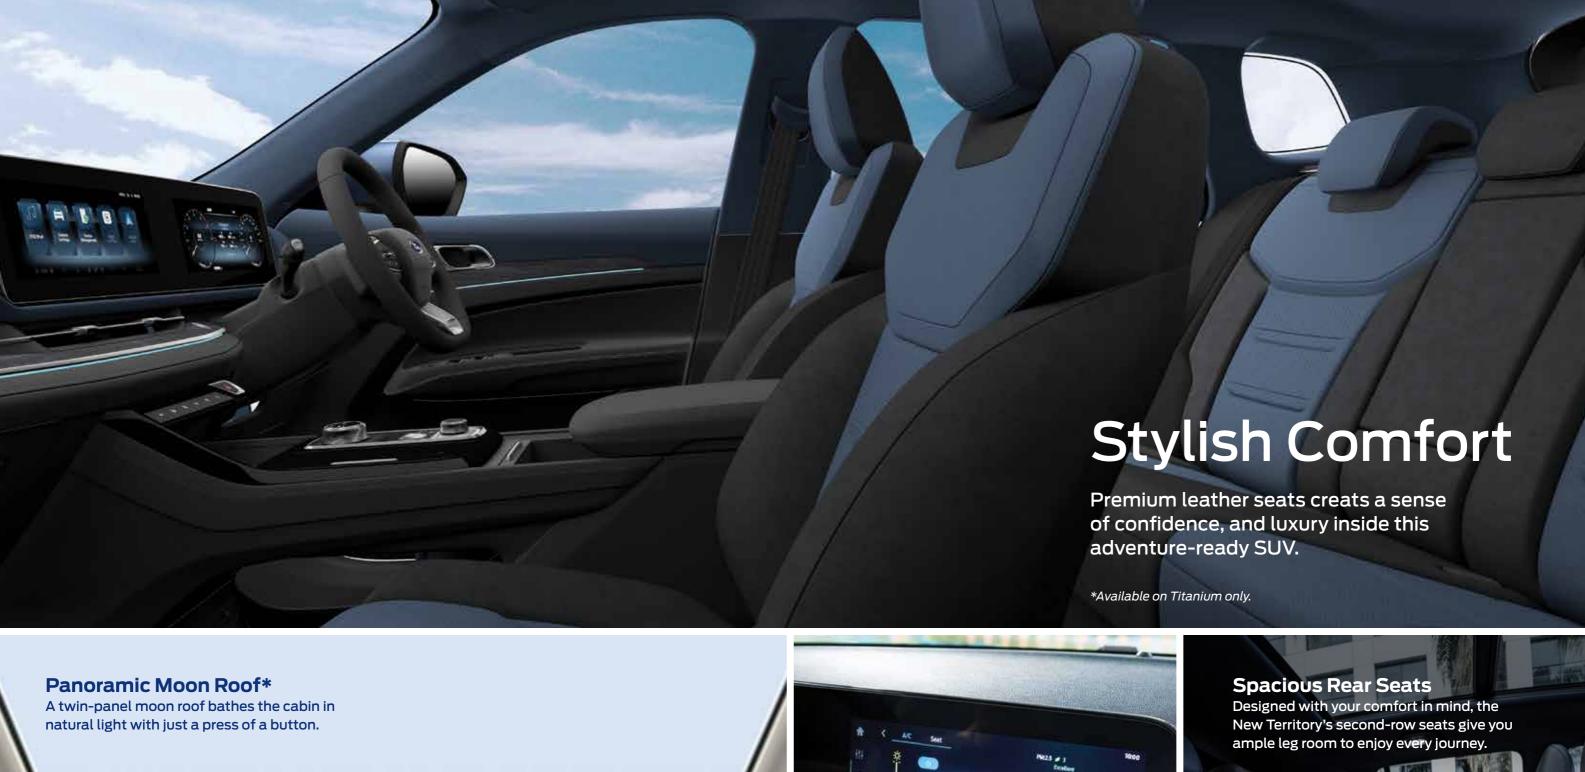

# Infotainment and Technology

The New Territory is equipped with modern tech features and intelligent safety systems offering a smart and comfortable interior space.

12.3-inch Touchscreen Display with Wireless Apple CarPlay® and Android Auto™ˆ

This vibrant central display allows you to control your vehicle settings and effortlessly connect your smartphone keeping your eyes on the road and your hands on the wheel.

^Requires phone with active data service and compatible software. Third Parties are solely responsible for their respective functionality. Apple CarPlay is a trademark of Apple Inc. Android Auto is a trademark of Google, Inc.