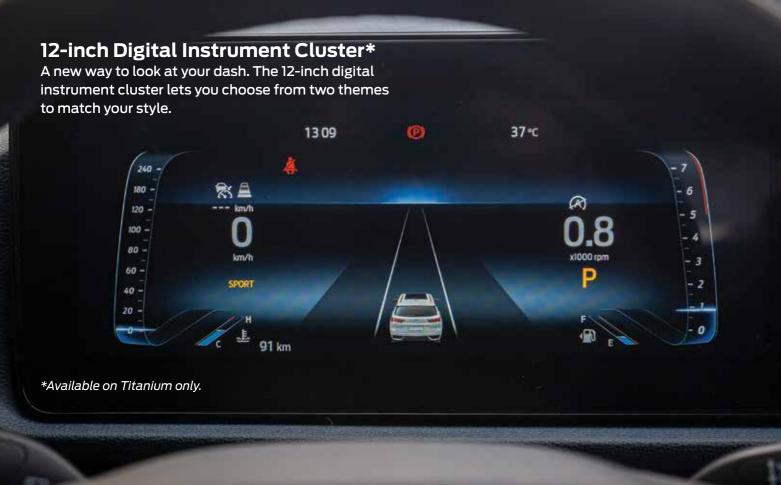

rake makes the traditional lever a thing of the past. Via the center console, you can now safely apply the parking brake with a simple switch.







# Infotainment and Technology

The New Territory is equipped with modern tech features and intelligent safety systems offering a smart and comfortable interior space.

12.3-inch Touchscreen Display with Wireless Apple CarPlay® and Android Auto™ˆ

This vibrant central display allows you to control your vehicle settings and effortlessly connect your smartphone keeping your eyes on the road and your hands on the wheel.

^Requires phone with active data service and compatible software. Third Parties are solely responsible for their respective functionality. Apple CarPlay is a trademark of Apple Inc. Android Auto is a trademark of Google, Inc.









# Safety & Convenience

#### Adaptive Cruise Control with Stop & Go\* Function

Maintain a preset speed and distance from the vehicle in front with adaptive cruise control. Stop & Go feature applies the brakes and brings you to a complete stop if the vehicle in front of you stops, and then resumes driving the car autonomously if the stop is less than two/three seconds.

#### **Blind Spot Information System with Rear Cross-Traffic Alert\***

The blind spot warning system alerts you if it detects a vehicle within your New Territory's blind spots, giving you peace of mind and safer, less stressful driving.

#### **All-Round Airbags**

Six airbags protect you and your passengers from every side. These include driver, passenger, front side and side curtain airbags.

#### Lane Departure Wa