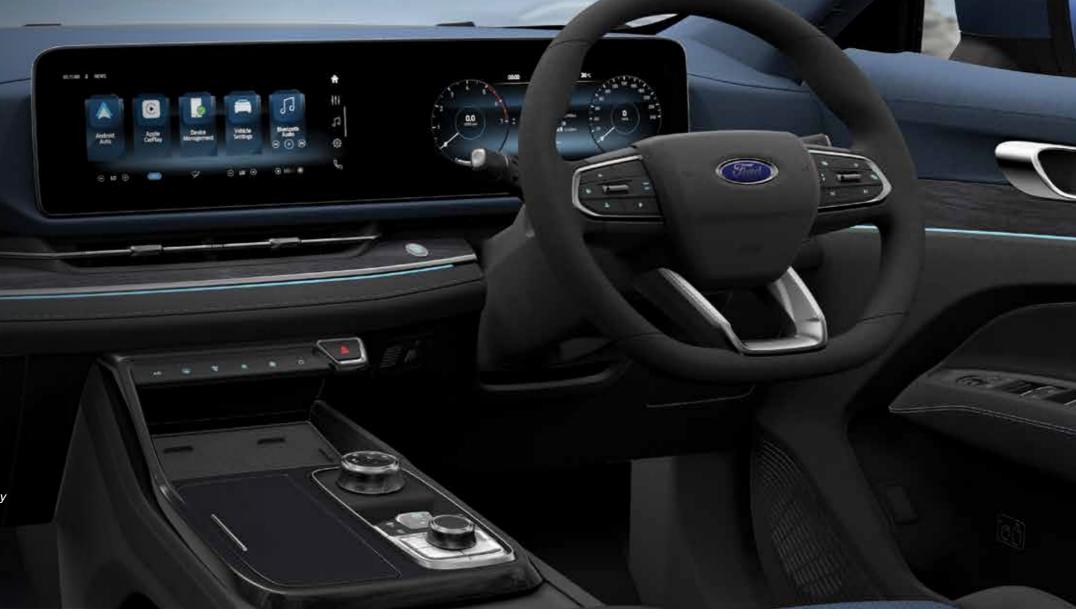

# Infotainment and Technology

The New Territory is equipped with modern tech features and intelligent safety systems offering a smart and comfortable interior space.

12.3-inch Touchscreen Display with Wireless Apple CarPlay® and Android Auto™ˆ

This vibrant central display allows you to control your vehicle settings and effortlessly connect your smartphone keeping your eyes on the road and your hands on the wheel.

^Requires phone with active data service and compatible software. Third Parties are solely responsible for their respective functionality. Apple CarPlay is a trademark of Apple Inc. Android Auto is a trademark of Google, Inc.