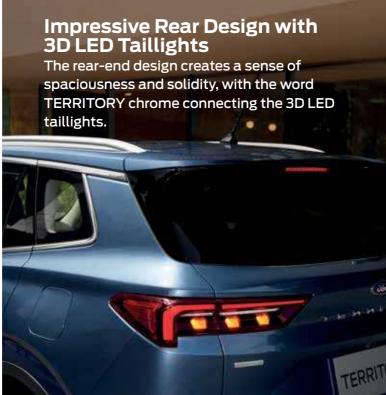

# Capability

The New Territory is powered by a  $1.8\ell$  engine mated with a 7-speed automatic transmission.



1.8 EcoBoost® Engine

Max Power

Max Torque

138kW @5 200rpm

318<sub>Nm</sub>

@1750 - 3 000rpm

7-Speed Automatic Transmission

Driver-assist features are supplemental and do not replace the driver's attention, judgment and need to control the vehicle. May not operate at certain speeds, or in certain driving, road or weather conditions. See Owner's Manual for details and limitations.



#### **Auto Start-Stop Technology**

Automatically cuts off the engine when you don't need it and seamlessly reactivates when you step on the gas, highly assistive when you're waiting at red lights or slogging through a 2-hour stop-and-go traffic.



#### **4 Driving Modes**

Choose the d